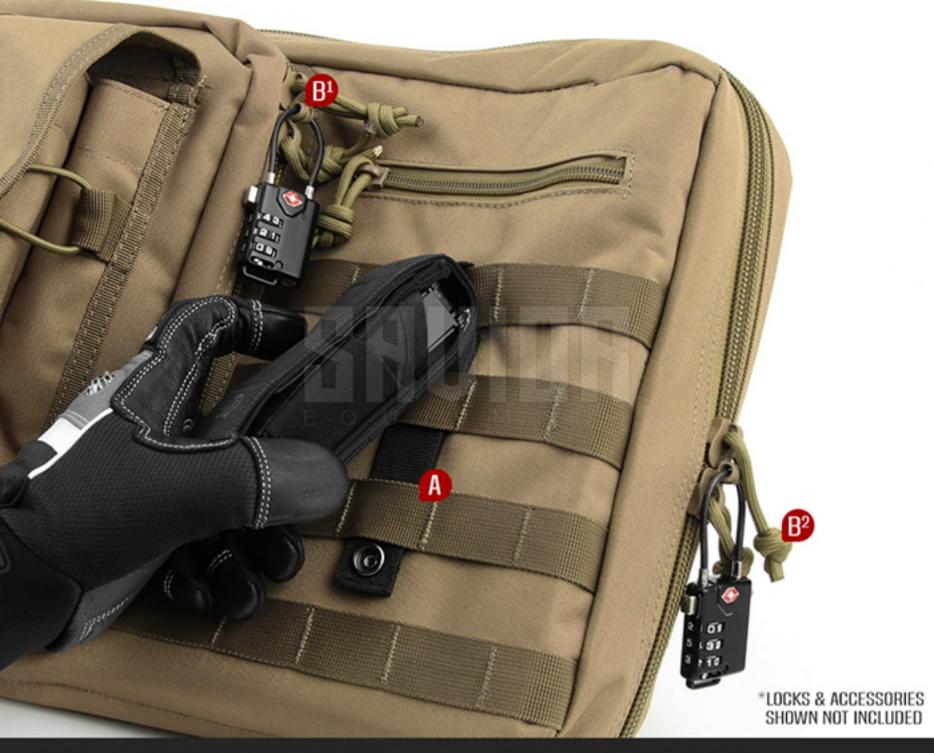

## A ALICE & MOLLE GRID SYSTEM

COMPATIBLE WITH ALICE AND MOLLE LOAD BEARING SYSTEMS TO CARRY AN EVEN LARGER VARIETY OF EQUIPMENT.

CUSTOMIZE YOUR BAG THE WAY YOU WANT IT.

#### B ANTI-THEFT ZIPPERS

- 1 LOCKABLE ZIPPER SLIDERS ON THE TWO MAIN FIREARM COMPARTMENTS.
- 2 PARACORD ZIPPER PULLS MAKE IT SIMPLE TO ZIP; EASY HANDLING, EVEN WITH GLOVES.

Looking for dependable gun storage? Rely on Savior Equipment for quality and long-lasting products.