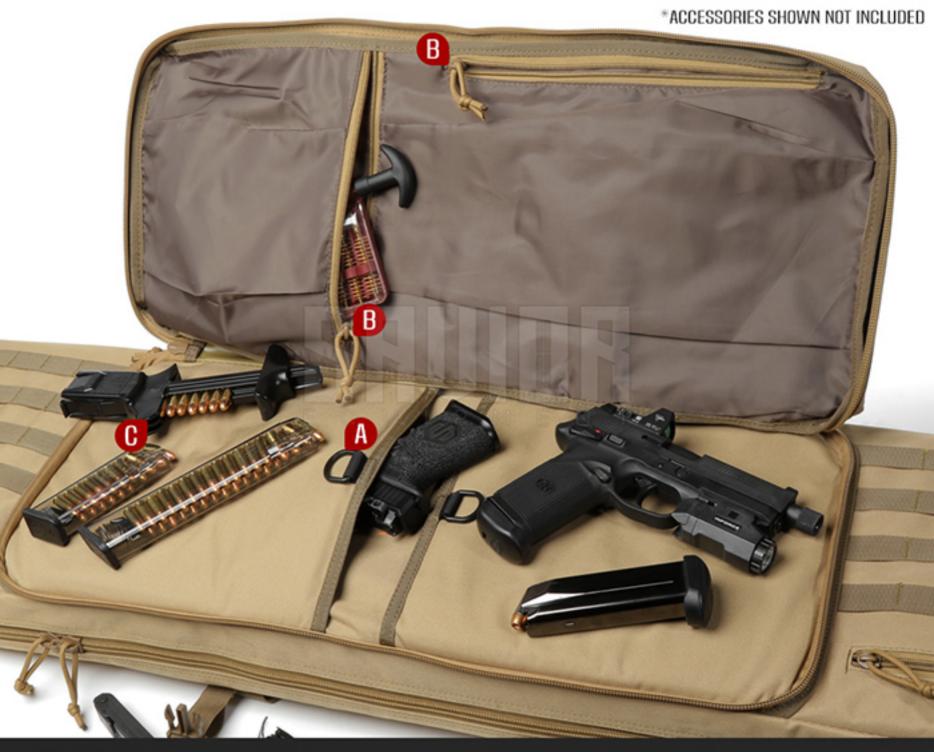

## A DOUBLE PISTOL POCKETS

PADDED COMPARTMENTS LARGE ENOUGH TO FIT MOST PISTOLS WITH MULTIPLE ATTACHMENTS.

D-RING PULL TABS MAKE ACCESSING THE COMPARTMENTS EASY WITH THE HEAVY HOOK & LOOP FASTENER STRIPS INSIDE.

### B ZIPPERED SLOTS

2 INTERNAL COMPARTMENTS FOR ACCESSORIES.

# PACK EVEN MORE

ENOUGH SPACE TO STORE ADDITIONAL EQUIPMENT AND ACCESSORIES OUTSIDE OF THE PISTOL POCKETS.

\*ACCESSORIES SHOWN NOT INCLUDED