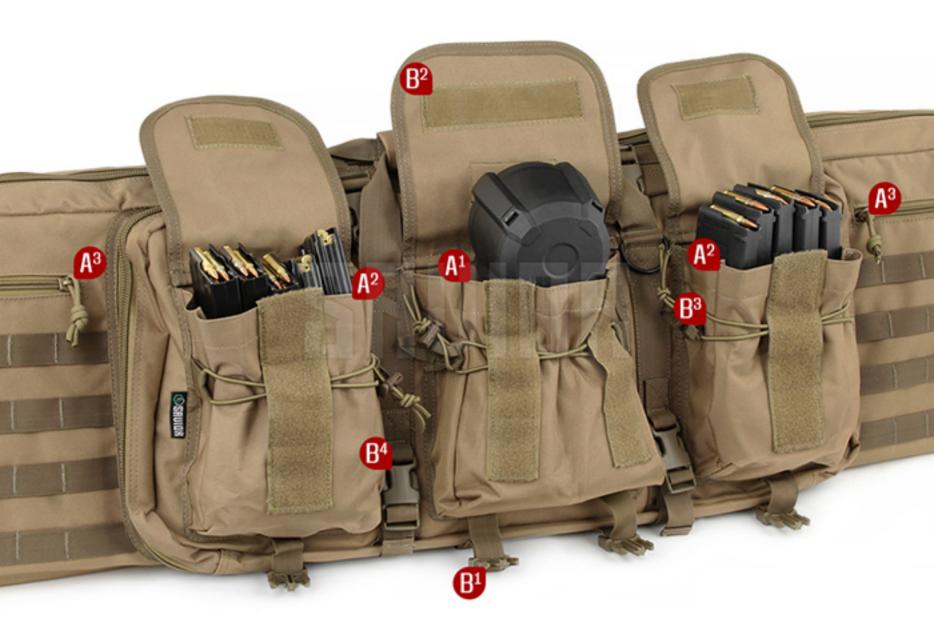

# **A EXTERIOR TACTICAL POCKETS**

- 1 7 X 8.5 IN CENTER POCKET SO SPACIOUS, IT CAN EASILY FIT A DRUM MAG.
- 2 5.5 X 8.5 IN SIDE POCKETS WITH ENOUGH ROOM TO STORE 5X 30 ROUND AR MAG EACH.
- 3 TWO ADDITIONAL PERIPHERAL COMPARTMENTS.

#### **B** LOCK IT DOWN

- 1 SIDE-RELEASE BUCKLES
- 2 HOOK & LOOP FASTENER STRAPS
- 3 ELASTIC PARACORD DRAWSTRINGS
- 4 DOUBLE CINCH STRAPS