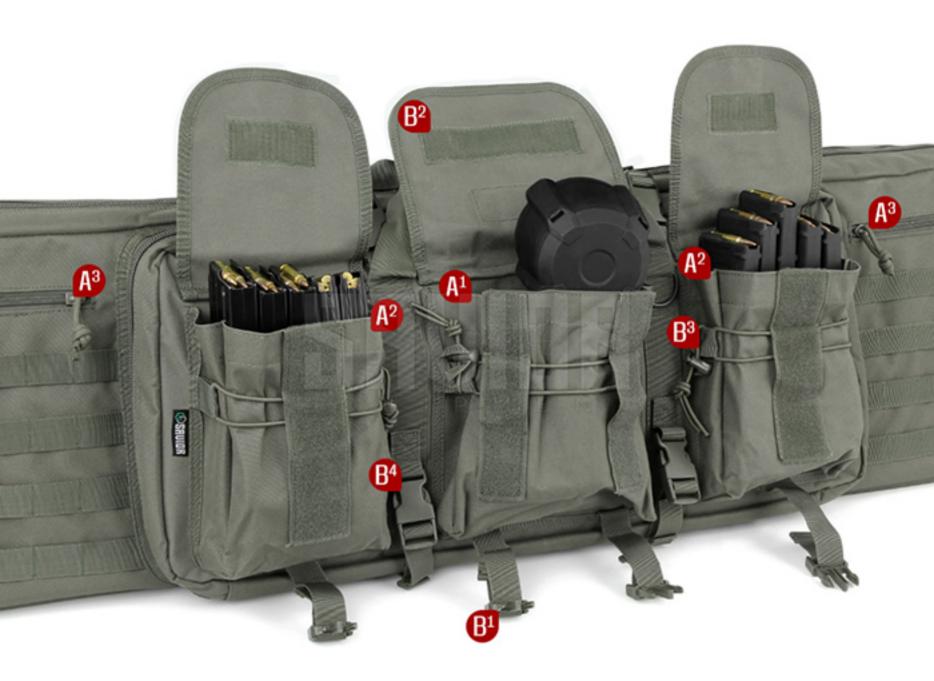

## A EXTERIOR TACTICAL POCKETS

- 1 7 X 8.5 IN CENTER POCKET SO SPACIOUS, IT CAN EASILY FIT A DRUM MAG.
- 2 5.5 X 8.5 IN SIDE POCKETS WITH ENOUGH ROOM TO STORE 5X 30 ROUND AR MAG EACH.
- 3 TWO ADDITIONAL PERIPHERAL COMPARTMENTS.

## LOCK IT DOWN

- **1 SIDE-RELEASE BUCKLES**
- 2 HOOK & LOOP FASTENER STRAPS
- 3 ELASTIC PARACORD DRAWSTRINGS
- 4 DOUBLE CINCH STRAPS