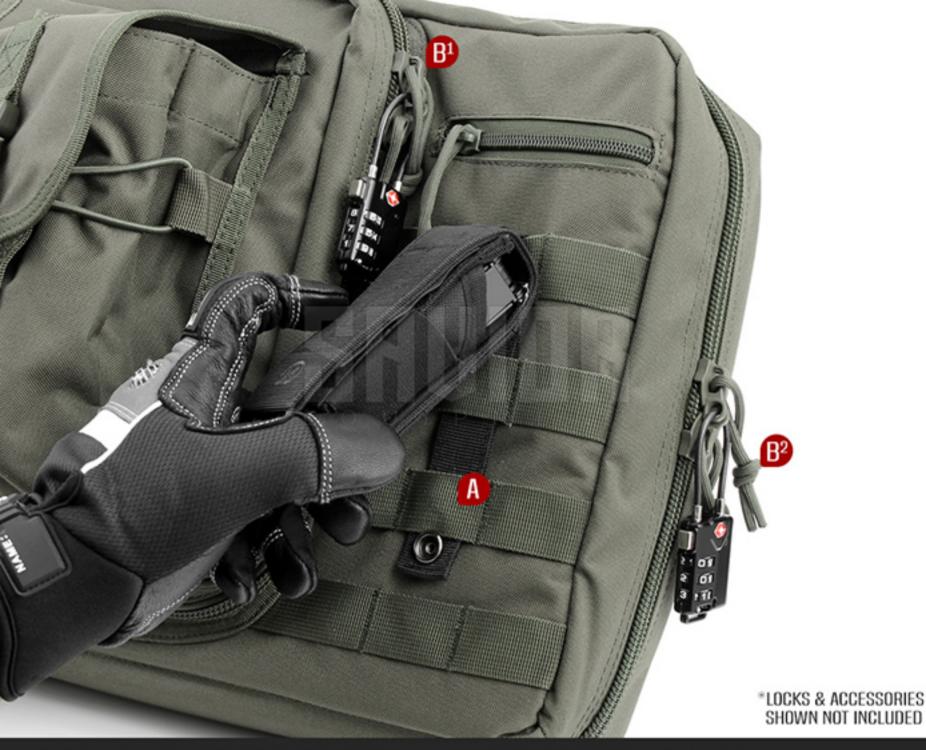

## ANTI-THEFT ZIPPERS

- 1 LOCKABLE ZIPPER SLIDERS ON THE TWO MAIN FIREARM COMPARTMENTS.
- 2 PARACORD ZIPPER PULLS MAKE IT SIMPLE TO ZIP; EASY HANDLING, EVEN WITH GLOVES.

Looking for dependable gun storage? Rely on Savior Equipment for quality and long-lasting products.