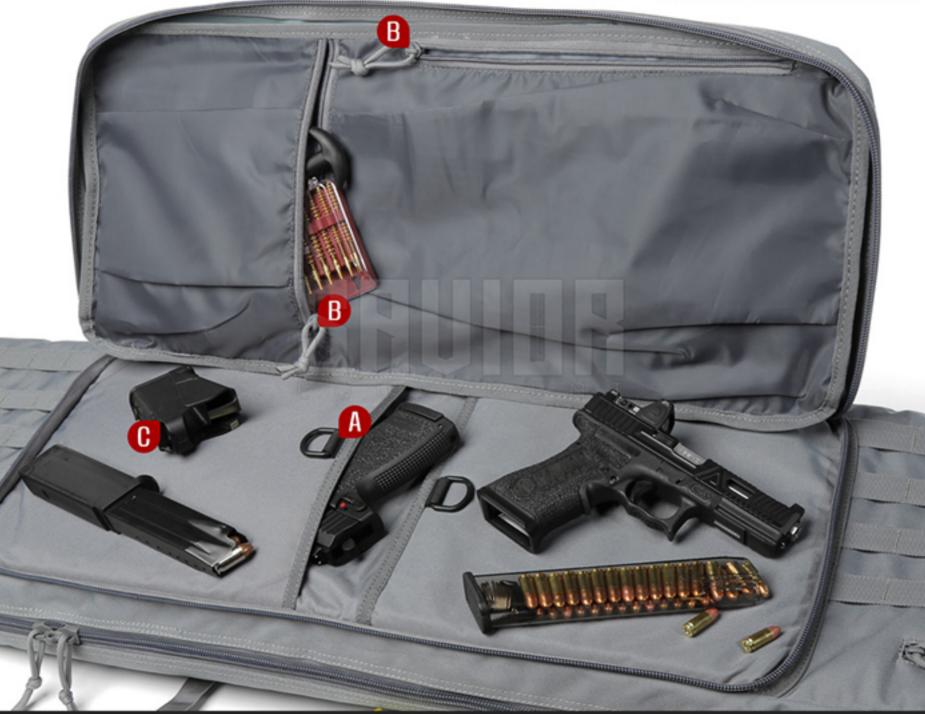

### A DOUBLE PISTOL POCKETS

PADDED COMPARTMENTS LARGE ENOUGH TO FIT MOST PISTOLS WITH MULTIPLE ATTACHMENTS.

D-RING PULL TABS MAKE ACCESSING THE COMPARTMENTS EASY WITH THE HEAVY HOOK & LOOP FASTENER STRIPS INSIDE.

# **B** ZIPPERED SLOTS

2 INTERNAL COMPARTMENTS FOR ACCESSORIES.

# **C** PACK EVEN MORE

ENOUGH SPACE TO STORE ADDITIONAL EQUIPMENT AND ACCESSORIES OUTSIDE OF THE PISTOL POCKETS.

#### \*ACCESSORIES SHOWN NOT INCLUDED