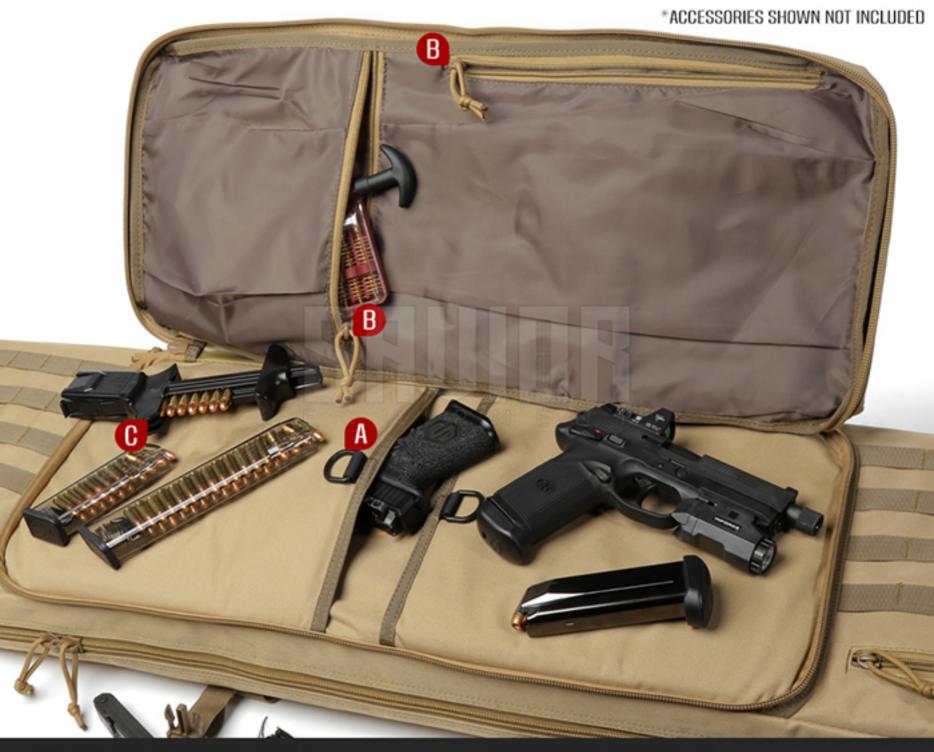

# A DOUBLE PISTOL POCKETS

PADDED COMPARTMENTS LARGE ENOUGH TO FIT MOST PISTOLS WITH MULTIPLE ATTACHMENTS.

D-RING PULL TABS MAKE ACCESSING THE COMPARTMENTS EASY WITH THE HEAVY HOOK & LOOP FASTENER STRIPS INSIDE.

### B ZIPPERED SLOTS

2 INTERNAL COMPARTMENTS FOR ACCESSORIES.

# PACK EVEN MORE

ENOUGH SPACE TO STORE ADDITIONAL EQUIPMENT AND ACCESSORIES OUTSIDE OF THE PISTOL POCKETS.

\*ACCESSORIES SHOWN NOT INCLUDED