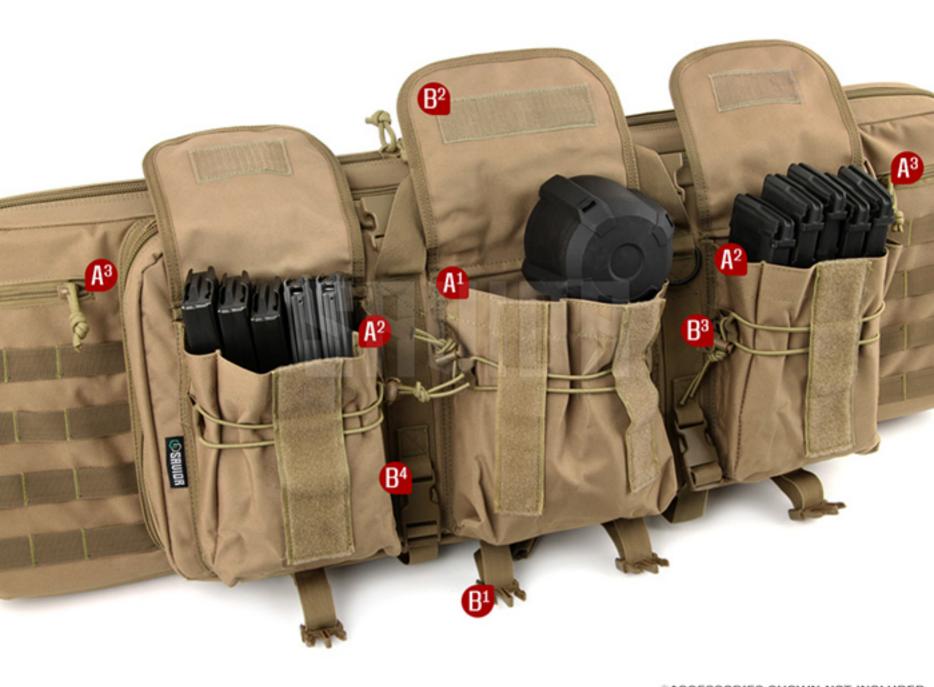

# **A EXTERIOR TACTICAL POCKETS**

- 1 7 X 8.5 IN CENTER POCKET SO SPACIOUS, IT CAN EASILY FIT A DRUM MAG.
- 2 5.5 X 8.5 IN SIDE POCKETS WITH ENOUGH ROOM TO STORE 5X 30 ROUND AR MAG EACH.
- 3 TWO ADDITIONAL PERIPHERAL COMPARTMENTS.

#### **B** LOCK IT DOWN

- 1 SIDE-RELEASE BUCKLES
- 2 HOOK & LOOP FASTENER STRAPS
- 3 ELASTIC PARACORD DRAWSTRINGS
- 4 DOUBLE CINCH STRAPS