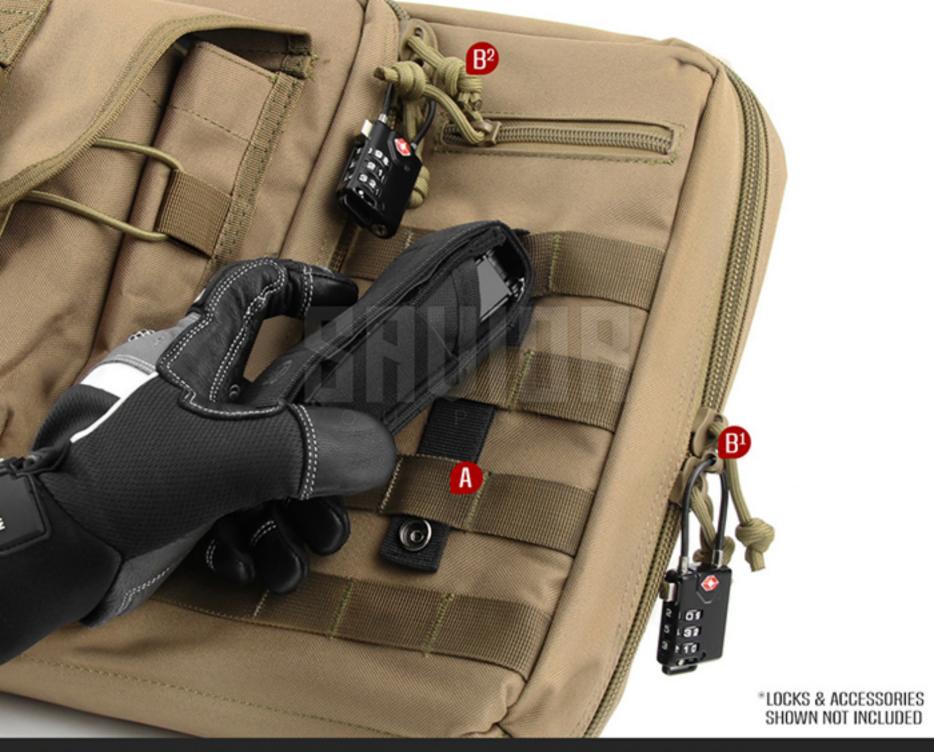

# A ALICE & MOLLE GRID SYSTEM

COMPATIBLE WITH ALICE AND MOLLE LOAD BEARING SYSTEMS TO CARRY AN EVEN LARGER VARIETY OF EQUIPMENT.

CUSTOMIZE YOUR BAG THE WAY YOU WANT IT.

#### B ANTI-THEFT ZIPPERS

- 1 LOCKABLE ZIPPER SLIDERS ON THE TWO MAIN FIREARM COMPARTMENTS.
- 2 PARACORD ZIPPER PULLS MAKE IT SIMPLE TO ZIP; EASY HANDLING, EVEN WITH GLOVES.

Looking for dependable gun storage? Rely on Savior Equipment for quality and long-lasting products.