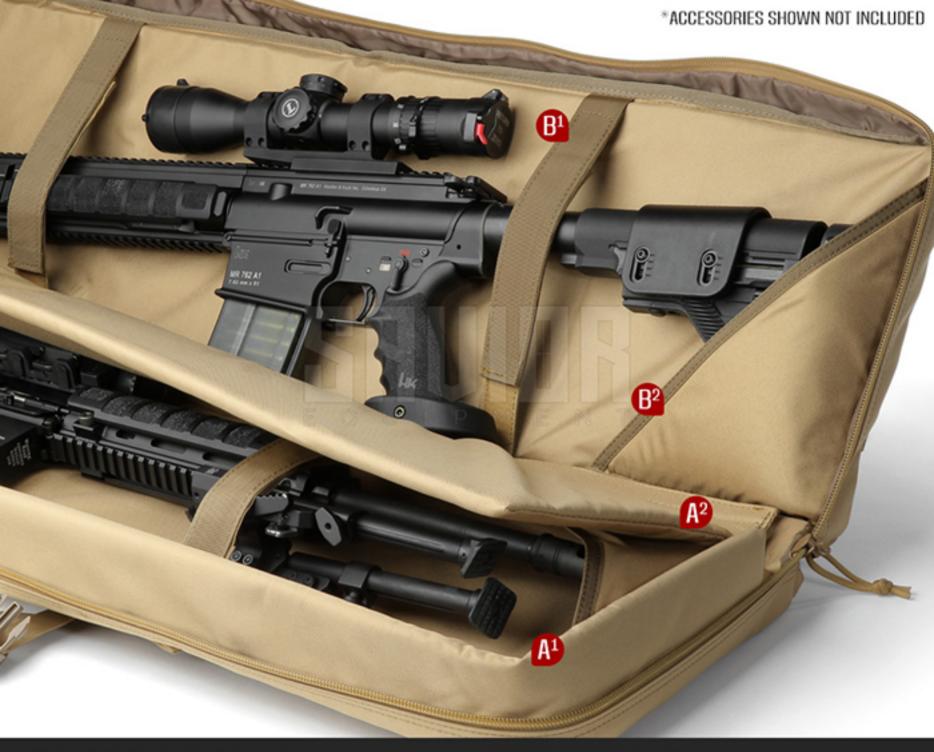

#### A DOUBLE RIFLE SLOTS

AMPLE SPACE TO FIT 2 RIFLES ALONG WITH ESSENTIAL ATTACHMENTS, SUCH AS SCOPES & BIPODS.

- 1 HEAVY EDGE TO EDGE PROTECTION
- 2 PADDED, REMOVABLE DIVIDER

### LOCK AND LOAD

PROTECT YOUR VALUABLE RIFLES FROM UNWANTED MOVEMENT AND DAMAGE DURING TRANSPORTATION WITH:

- 1 SEWN-IN HOOK & LOOP FASTENER STRAPS
- 2 PADDED MUZZLE & STOCK SLEEVES