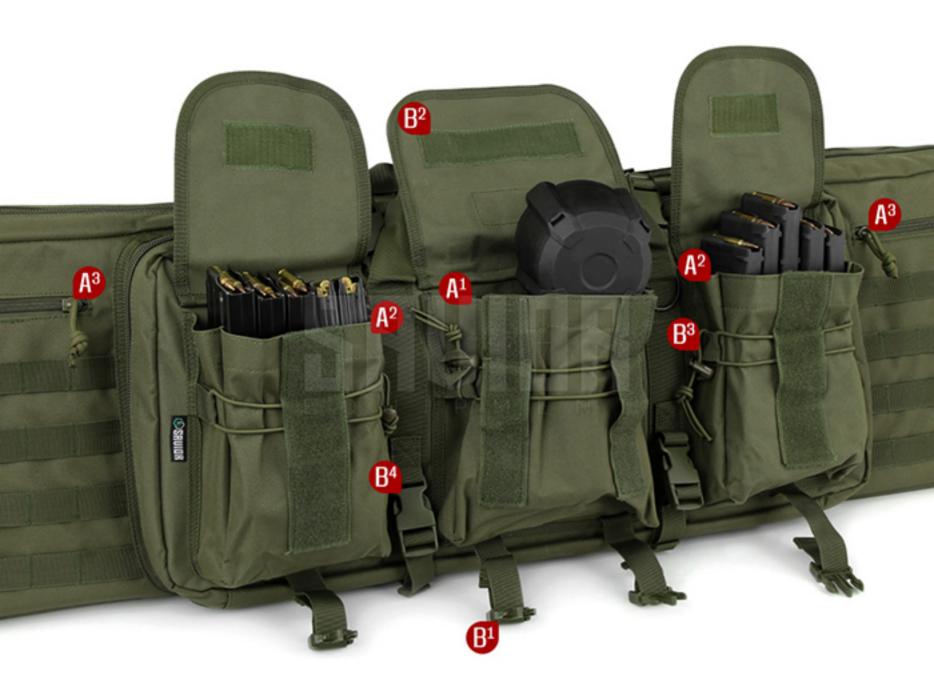

## A EXTERIOR TACTICAL POCKETS

- 1 7 X 8.5 IN CENTER POCKET SO SPACIOUS, IT CAN EASILY FIT A DRUM MAG.
- 2 5.5 X 8.5 IN SIDE POCKETS WITH ENOUGH ROOM TO STORE 5X 30 ROUND AR MAG EACH.
- 3 TWO ADDITIONAL PERIPHERAL COMPARTMENTS.

### LOCK IT DOWN

- **1 SIDE-RELEASE BUCKLES**
- 2 HOOK & LOOP FASTENER STRAPS
- 3 ELASTIC PARACORD DRAWSTRINGS
- 4 DOUBLE CINCH STRAPS