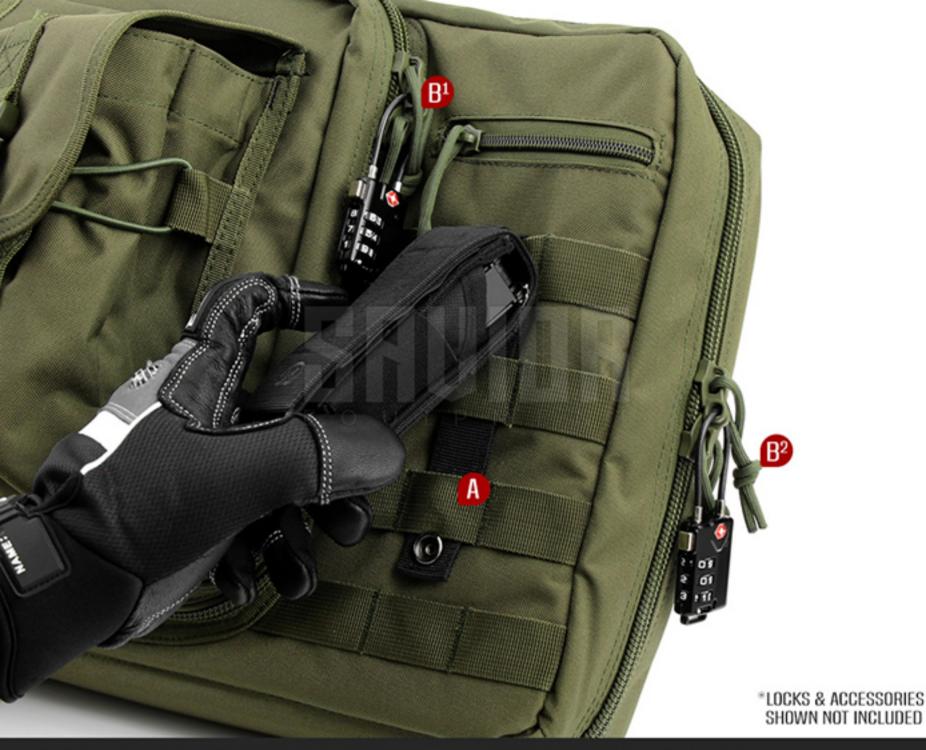

### A ALICE & MOLLE GRID SYSTEM

COMPATIBLE WITH ALICE AND MOLLE LOAD BEARING SYSTEMS TO CARRY AN EVEN LARGER VARIETY OF EQUIPMENT.

CUSTOMIZE YOUR BAG THE WAY YOU WANT IT.

### ANTI-THEFT ZIPPERS

- 1 LOCKABLE ZIPPER SLIDERS ON THE TWO MAIN FIREARM COMPARTMENTS.
- 2 PARACORD ZIPPER PULLS MAKE IT SIMPLE TO ZIP; EASY HANDLING, EVEN WITH GLOVES.

Looking for dependable gun storage? Rely on Savior Equipment for quality and long-lasting products.