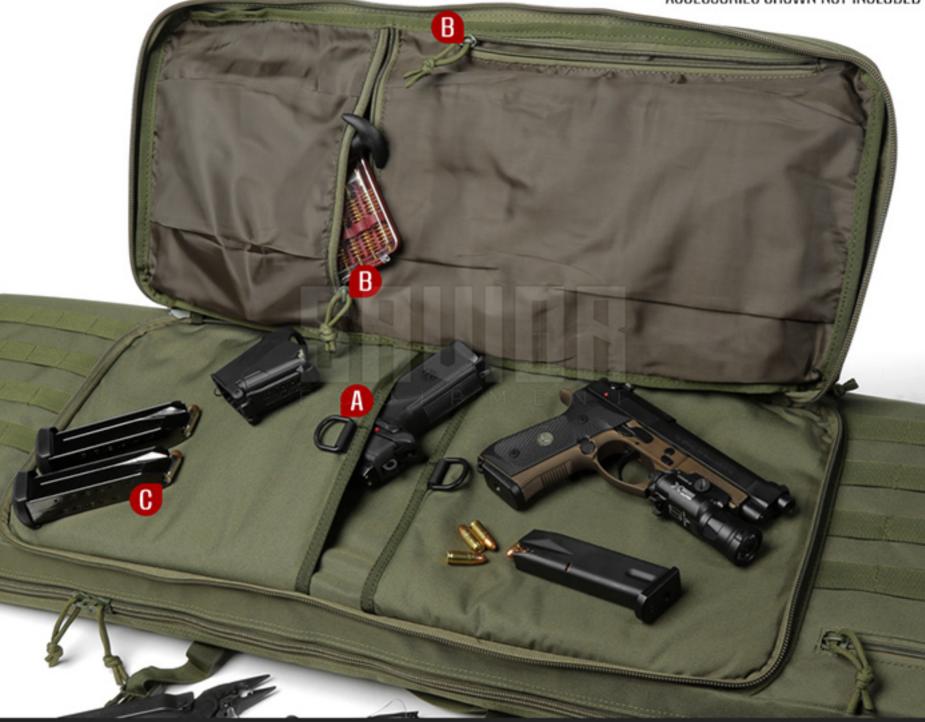

## A DOUBLE PISTOL POCKETS

PADDED COMPARTMENTS LARGE ENOUGH TO FIT MOST PISTOLS WITH MULTIPLE ATTACHMENTS.

D-RING PULL TABS MAKE ACCESSING THE COMPARTMENTS EASY WITH THE HEAVY HOOK & LOOP FASTENER STRIPS INSIDE.

# **B** ZIPPERED SLOTS

2 INTERNAL COMPARTMENTS FOR ACCESSORIES.

# **C** PACK EVEN MORE

ENOUGH SPACE TO STORE ADDITIONAL EQUIPMENT AND ACCESSORIES OUTSIDE OF THE PISTOL POCKETS.

#### \*ACCESSORIES SHOWN NOT INCLUDED