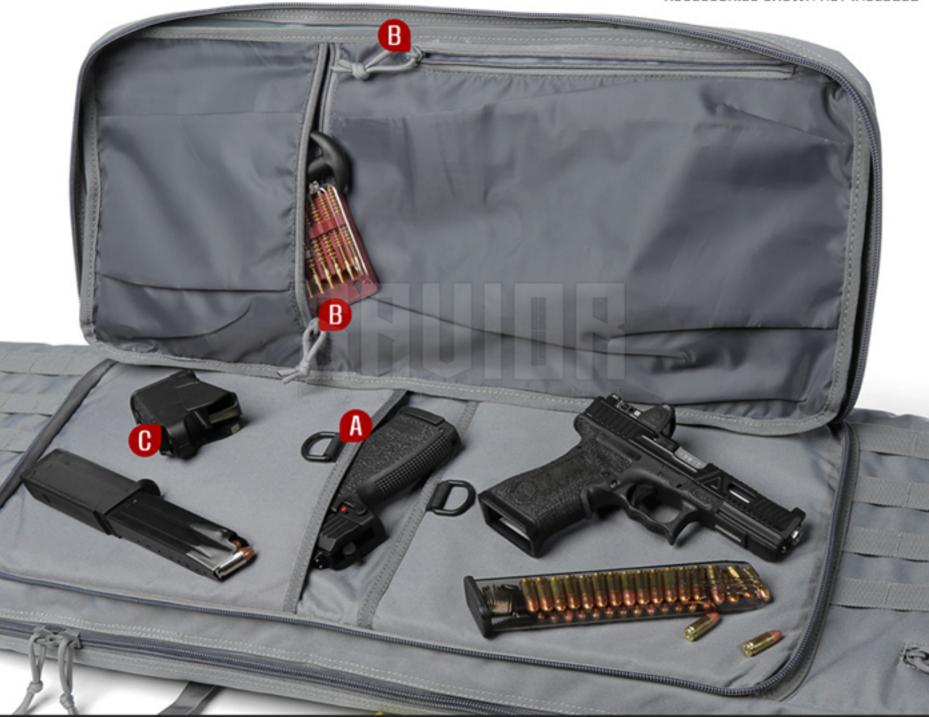

## A DOUBLE PISTOL POCKETS

PADDED COMPARTMENTS LARGE ENOUGH TO FIT MOST PISTOLS WITH MULTIPLE ATTACHMENTS.

D-RING PULL TABS MAKE ACCESSING THE COMPARTMENTS EASY WITH THE HEAVY HOOK & LOOP FASTENER STRIPS INSIDE.

### B ZIPPERED SLOTS

2 INTERNAL COMPARTMENTS FOR ACCESSORIES.

# PACK EVEN MORE

ENOUGH SPACE TO STORE ADDITIONAL EQUIPMENT AND ACCESSORIES OUTSIDE OF THE PISTOL POCKETS.

\*ACCESSORIES SHOWN NOT INCLUDED