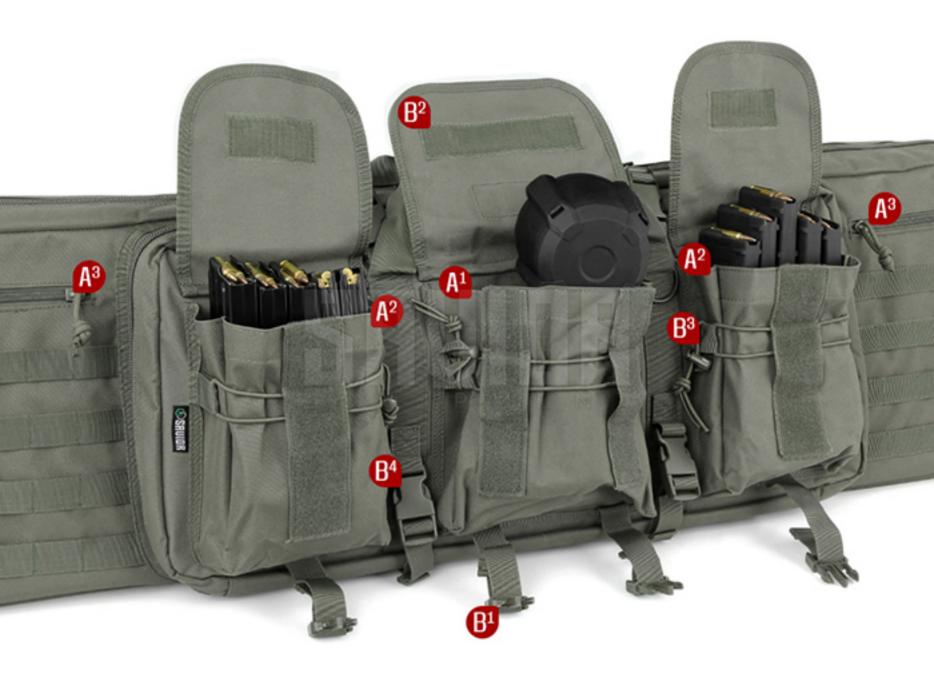

# **A EXTERIOR TACTICAL POCKETS**

- 1 7 X 8.5 IN CENTER POCKET SO SPACIOUS, IT CAN EASILY FIT A DRUM MAG.
- 2 5.5 X 8.5 IN SIDE POCKETS WITH ENOUGH ROOM TO STORE 5X 30 ROUND AR MAG EACH.
- 3 TWO ADDITIONAL PERIPHERAL COMPARTMENTS.

#### **B** LOCK IT DOWN

- 1 SIDE-RELEASE BUCKLES
- 2 HOOK & LOOP FASTENER STRAPS
- 3 ELASTIC PARACORD DRAWSTRINGS
- 4 DOUBLE CINCH STRAPS