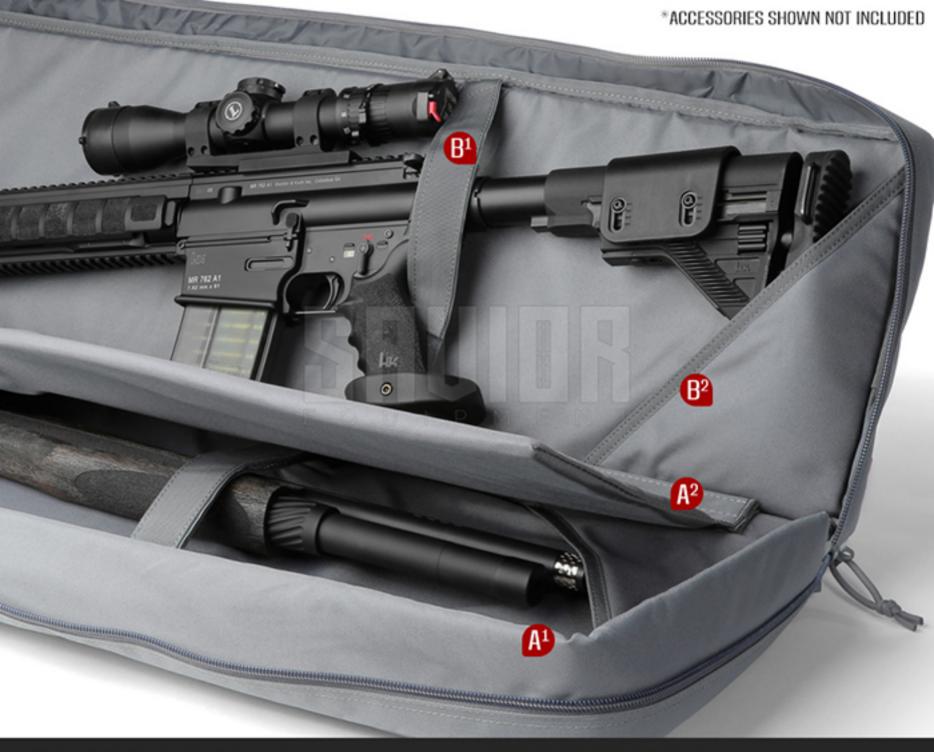

#### A DOUBLE RIFLE SLOTS

AMPLE SPACE TO FIT 2 RIFLES ALONG WITH ESSENTIAL ATTACHMENTS, SUCH AS SCOPES & BIPODS.

- 1 HEAVY EDGE TO EDGE PROTECTION
- 2 PADDED, REMOVABLE DIVIDER

### LOCK AND LOAD

PROTECT YOUR VALUABLE RIFLES FROM UNWANTED MOVEMENT AND DAMAGE DURING TRANSPORTATION WITH:

- 1 SEWN-IN HOOK & LOOP FASTENER STRAPS
- 2 PADDED MUZZLE & STOCK SLEEVES