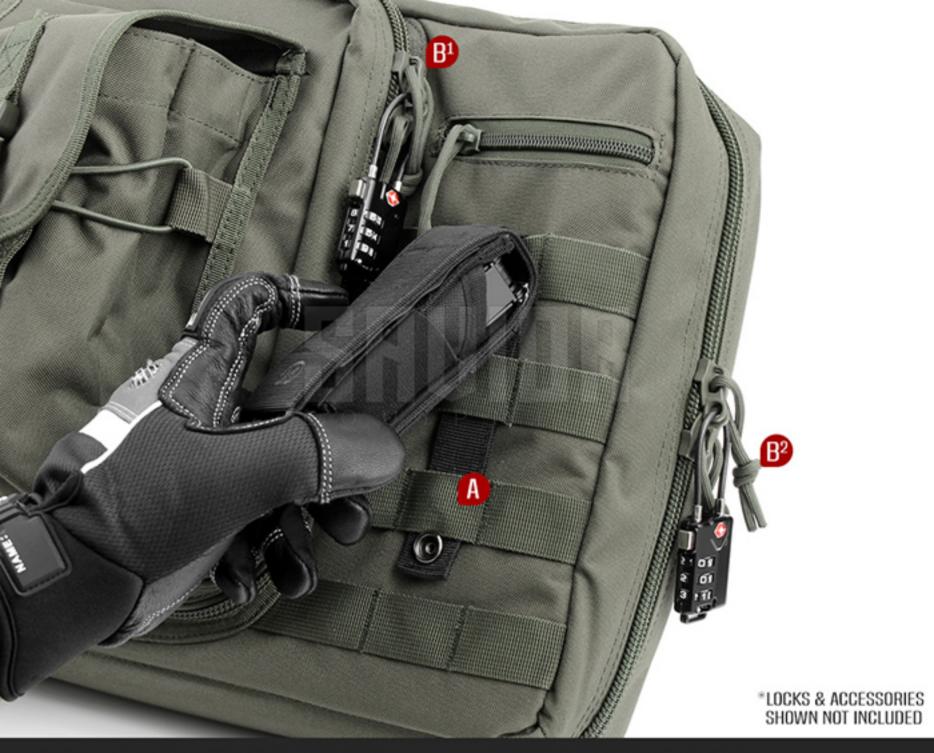

## A ALICE & MOLLE GRID SYSTEM

COMPATIBLE WITH ALICE AND MOLLE LOAD BEARING SYSTEMS TO CARRY AN EVEN LARGER VARIETY OF EQUIPMENT.

CUSTOMIZE YOUR BAG THE WAY YOU WANT IT.

#### B ANTI-THEFT ZIPPERS

- 1 LOCKABLE ZIPPER SLIDERS ON THE TWO MAIN FIREARM COMPARTMENTS.
- 2 PARACORD ZIPPER PULLS MAKE IT SIMPLE TO ZIP; EASY HANDLING, EVEN WITH GLOVES.

Looking for dependable gun storage? Rely on Savior Equipment for quality and long-lasting products.