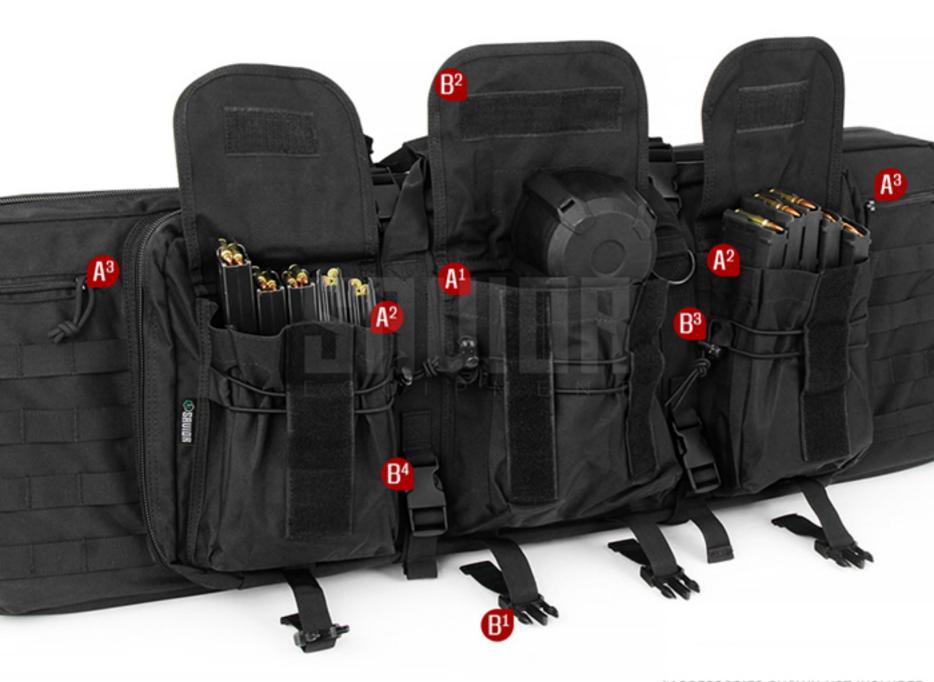

# EXTERIOR TACTICAL POCKETS

- 1 7 X 8.5 IN CENTER POCKET SO SPACIOUS, IT CAN EASILY FIT A DRUM MAG.
- 2 5.5 X 8.5 IN SIDE POCKETS WITH ENOUGH ROOM TO STORE 5X 30 ROUND AR MAG EACH.
- 3 TWO ADDITIONAL PERIPHERAL COMPARTMENTS.

#### **B** LOCK IT DOWN

- 1 SIDE-RELEASE BUCKLES
- 2 HOOK & LOOP FASTENER STRAPS
- 3 ELASTIC PARACORD DRAWSTRINGS
- 4 DOUBLE CINCH STRAPS

## A ALICE & MOLLE GRID SYSTEM

COMPATIBLE WITH ALICE AND MOLLE LOAD BEARING SYSTEMS TO CARRY AN EVEN LARGER VARIETY OF EQUIPMENT.

CUSTOMIZE YOUR BAG THE WAY YOU WANT IT.