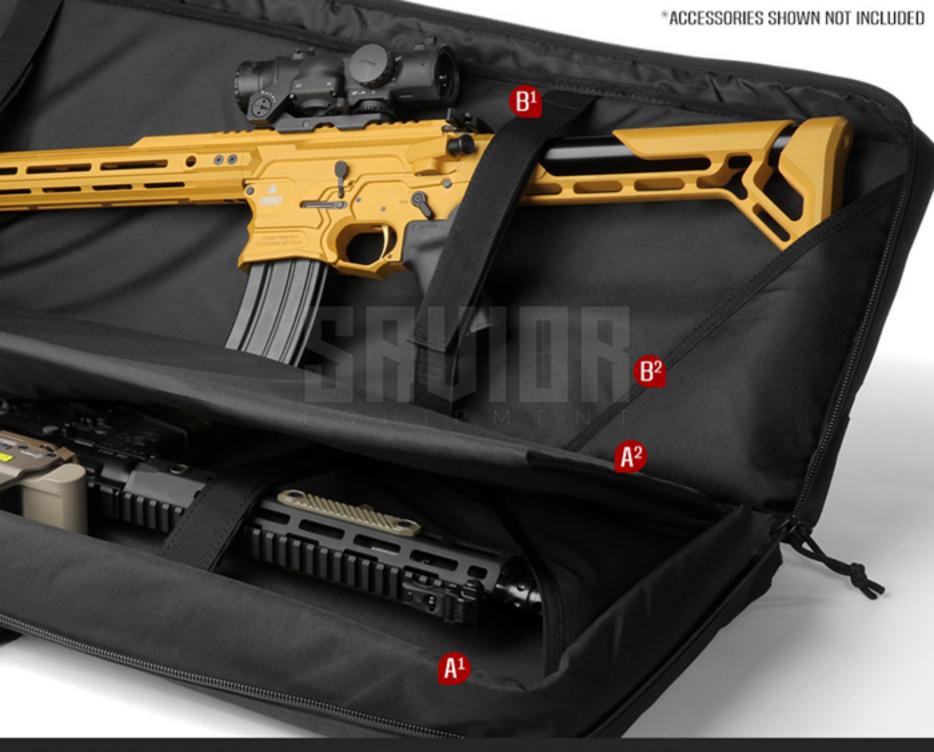

#### A DOUBLE RIFLE SLOTS

AMPLE SPACE TO FIT 2 RIFLES ALONG WITH ESSENTIAL ATTACHMENTS, SUCH AS SCOPES & BIPODS.

- 1 HEAVY EDGE TO EDGE PROTECTION
- 2 PADDED, REMOVABLE DIVIDER

## LOCK AND LOAD

PROTECT YOUR VALUABLE RIFLES FROM UNWANTED MOVEMENT AND DAMAGE DURING TRANSPORTATION WITH:

- 1 SEWN-IN HOOK & LOOP FASTENER STRAPS
- 2 PADDED MUZZLE & STOCK SLEEVES