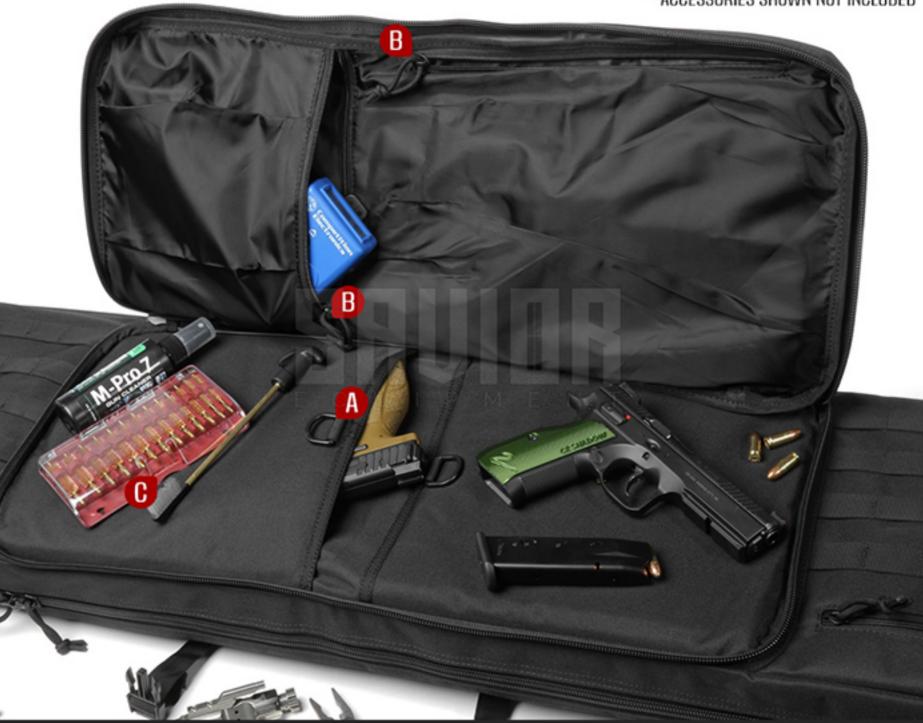

# A DOUBLE PISTOL POCKETS

PADDED COMPARTMENTS LARGE ENOUGH TO FIT MOST PISTOLS WITH MULTIPLE ATTACHMENTS.

D-RING PULL TABS MAKE ACCESSING THE COMPARTMENTS EASY WITH THE HEAVY HOOK & LOOP FASTENER STRIPS INSIDE.

### B ZIPPERED SLOTS

2 INTERNAL COMPARTMENTS FOR ACCESSORIES.

## PACK EVEN MORE

ENOUGH SPACE TO STORE ADDITIONAL EQUIPMENT AND ACCESSORIES OUTSIDE OF THE PISTOL POCKETS.

\*ACCESSORIES SHOWN NOT INCLUDED