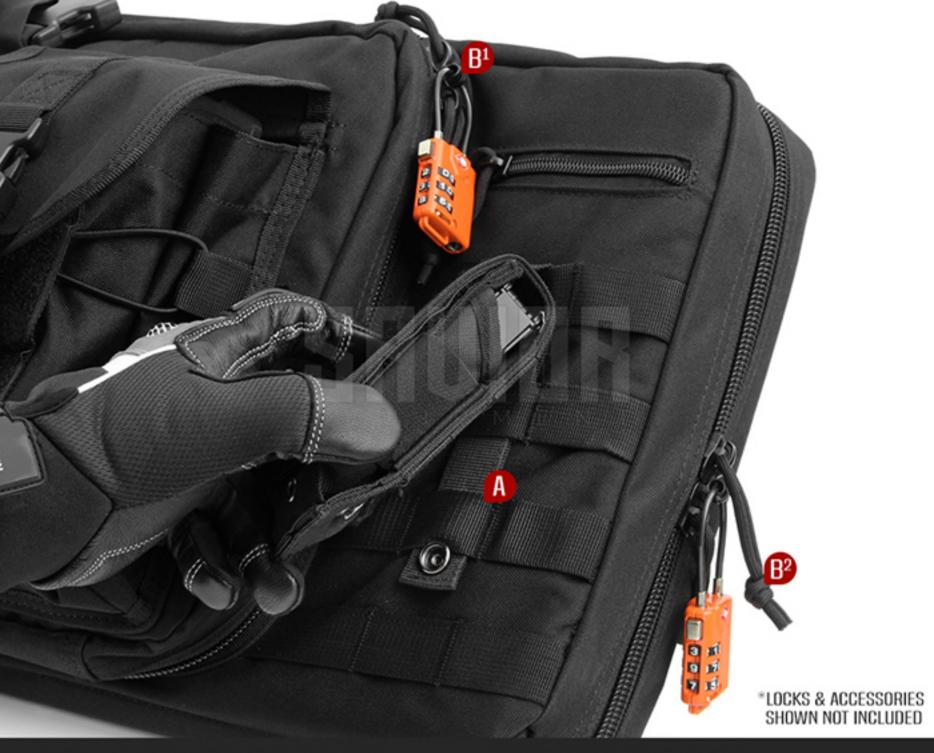

#### B ANTI-THEFT ZIPPERS

- 1 LOCKABLE ZIPPER SLIDERS ON THE TWO MAIN FIREARM COMPARTMENTS.
- 2 PARACORD ZIPPER PULLS MAKE IT SIMPLE TO ZIP; EASY HANDLING, EVEN WITH GLOVES.

Looking for dependable gun storage? Rely on Savior Equipment for quality and long-lasting products.