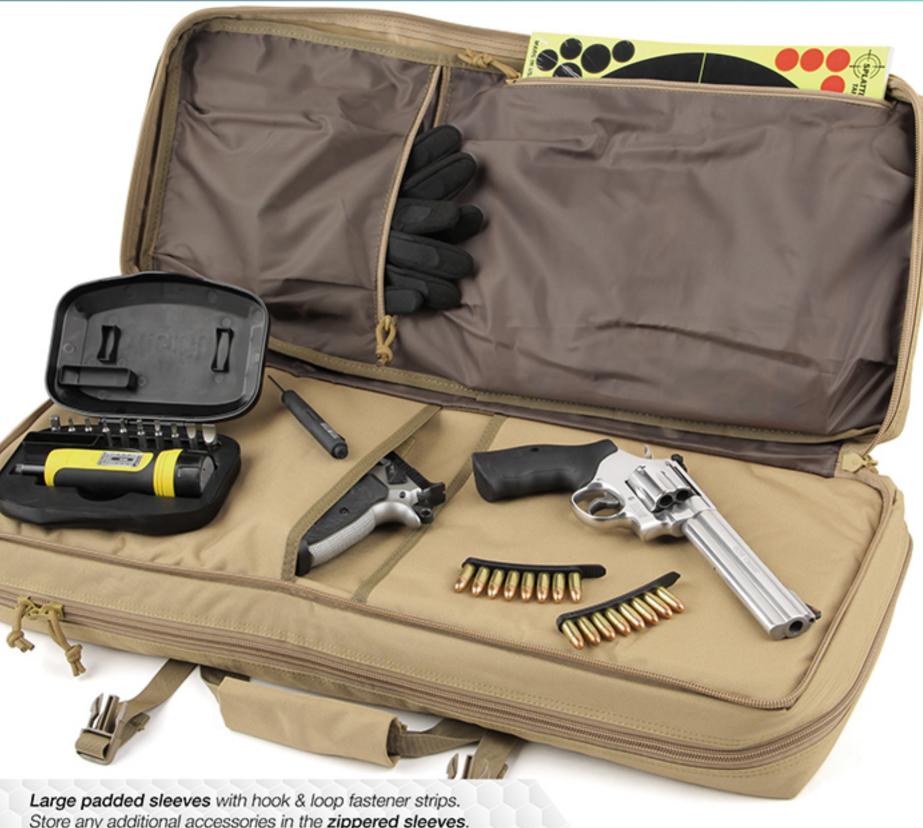

DUAL PISTOL POCKETS,

## COBBIT JUUY DONHTYRBUB

Spacious enough to easily store plenty of magazines, hearing protection, and other accessories. Lockable zipper sliders for both firearm compartments.

Accessories shown not included.