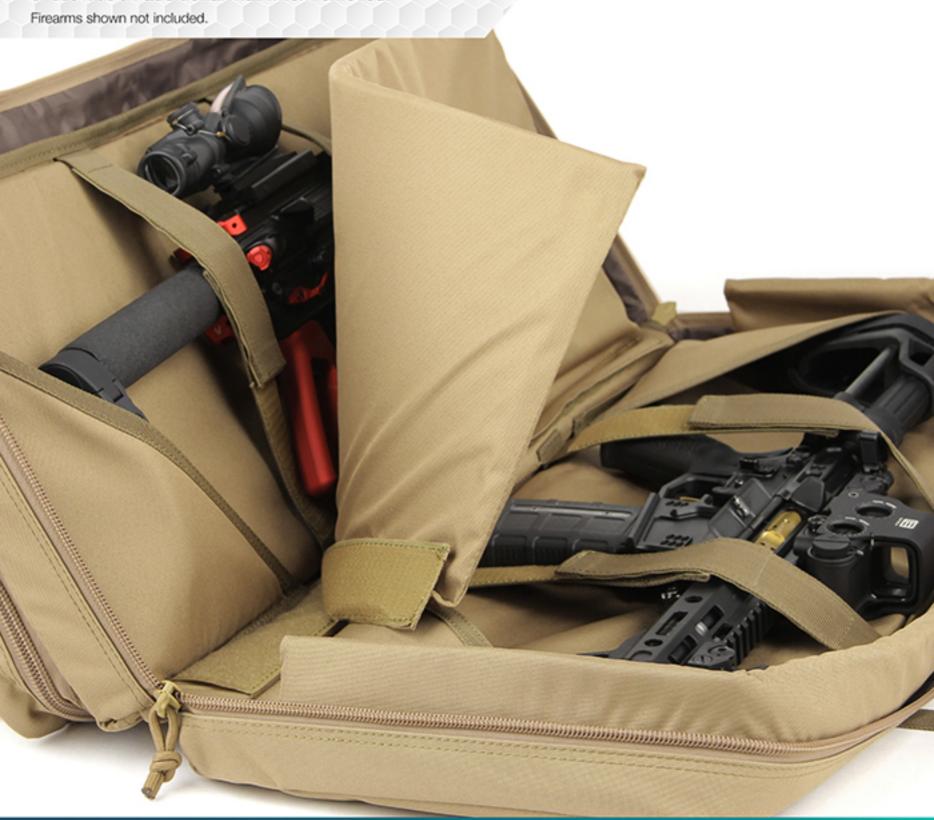

## REMOURBLE DIVIDER

Separate your firearms into its own personal compartment or use it as an additional mat when removed.

Store any additional accessories in the zippered sleeves.

Firearms & accessories shown not included.