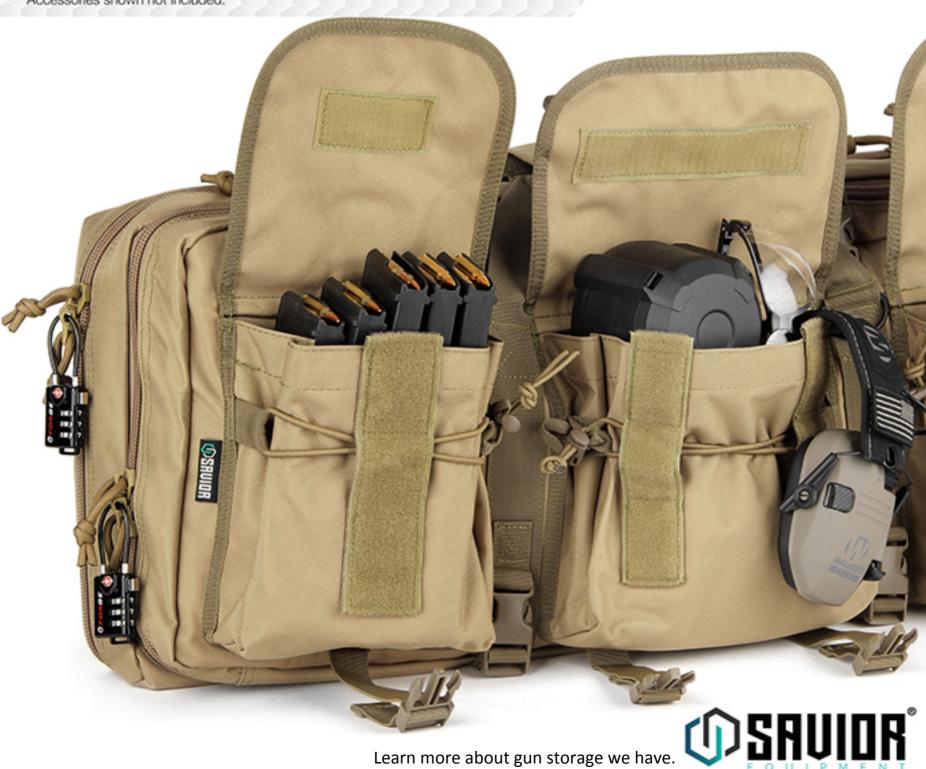

## COBBIT JUUY DONHTYRBUB

Spacious enough to easily store plenty of magazines, hearing protection, and other accessories. Lockable zipper sliders for both firearm compartments.

Accessories shown not included.