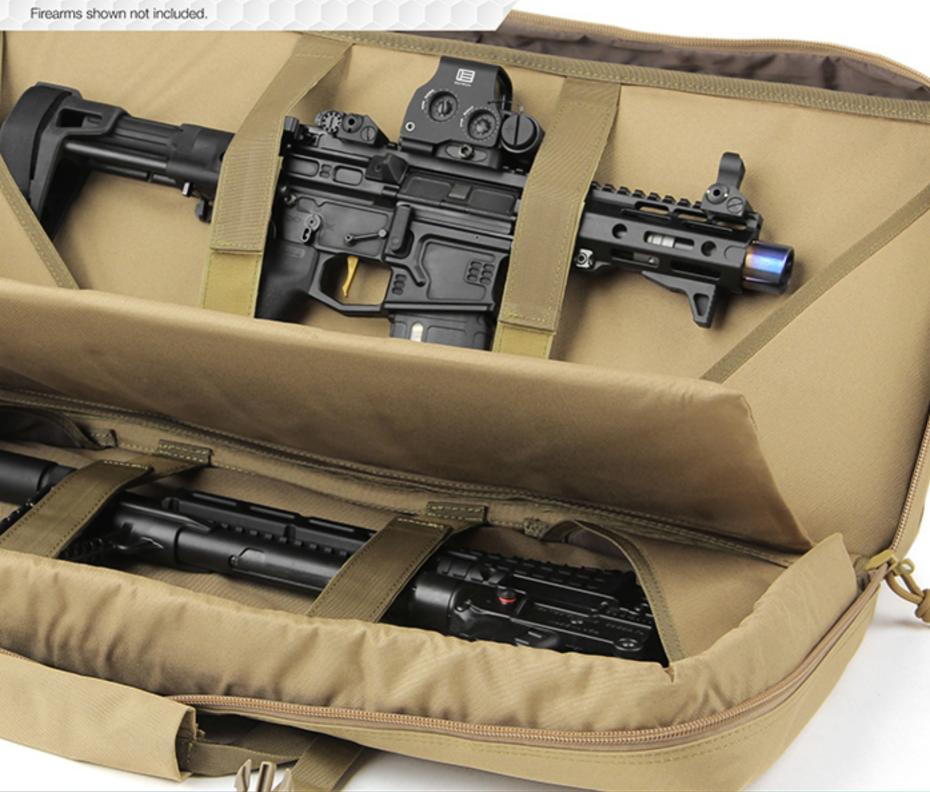

## DOUBLE RIFLE SLOTS,

Fully upgraded 600D fabric interior (Instead of nylon). Essential padding for all-around protection.

Straps to lockdown your firearms during transportation.