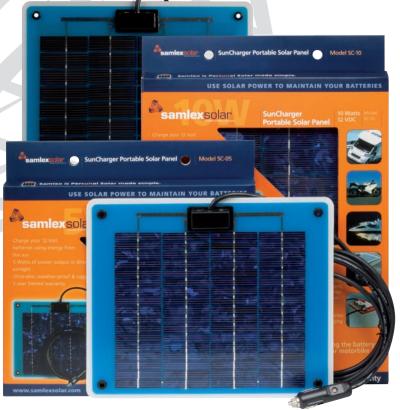

## SunCharger Portable Solar Panel Trickle Charger

Model SC-05 4.8 Watts SC-10 9.6 Watts

## **Design Features**

- Perfect for maintaining the battery in your car, boat, RV or motor bike while it's in storage
- Plug into any connected 12V lighter socket to begin trickle charging your battery
- Maintenance free and good for the environment
- Extends the life of your batteries, save on replacement costs
- Ultra slim, compact and weather-proof, won't rust!
- Rugged, durable construction no metal or glass
- Comes with 10 ft of weather resistant cable and a standard cigar lighter plug
- Integrated blocking diodes to prevent discharge from the battery