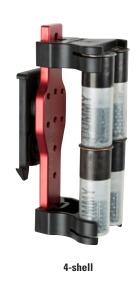

## **086 SHOTGUN SHELL HOLDER**

Three-Gun competition is all about the reloads. And in the heat of action, speed plus security — two Safariland® specialties — are crucial. The 086 Shotgun Shell Holder is available in 4 sizes to hold 2, 4, 6 or 8 shells and features a unique retaining plate to keep them from dislodging until needed. The lightweight aluminum assembly is adjustable for individual ride height and cant angle requirements. Available in Black and Red, the 086 Shotgun Shell Holder is compatible with the ELS 34 Locking Fork, ELS 34 & ELS 35 Fork/Receiver Plate or 745BL Belt Clip.

## **FEATURES**

- Available in 4 sizes to hold 2, 4, 6 or 8, 12-gauge shotgun shells
- Unique retaining plate keeps the shotgun shells from dislodging, and are quickly removed a few at a time or all at once
- Sturdy aluminum back plate allows for ride height and cant adjustments
- Available with the ELS 34 Locking Fork, ELS 34 & ELS 35 Fork/ Receiver Plate or 744BL Belt Clip
- Available in Black and Red