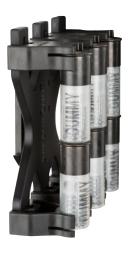

## **086 SHOTGUN SHELL HOLDER**

Three-Gun competition is all about the reloads. And in the heat of action, speed plus security — two Safariland® specialties — are crucial. The 086 Shotgun Shell Holder is available in 4 sizes to hold 2, 4, 6 or 8 shells and features a unique retaining plate to keep them from dislodging until needed. The lightweight aluminum assembly is adjustable for individual ride height and cant angle requirements. Available in Black and Red, the 086 Shotgun Shell Holder is compatible with the ELS 34 Locking Fork, ELS 34 & ELS 35 Fork/Receiver Plate or 745BL Belt Clip.

## **FEATURES**

- Available in 4 sizes to hold 2, 4, 6 or 8, 12-gauge shotgun shells
- Unique retaining plate keeps the shotgun shells from dislodging, and are quickly removed a few at a time or all at once
- Sturdy aluminum back plate allows for ride height and cant adjustments
- Available with the ELS 34 Locking Fork, ELS 34 & ELS 35 Fork/ Receiver Plate or 744BL Belt Clip
- Available in Black and Red