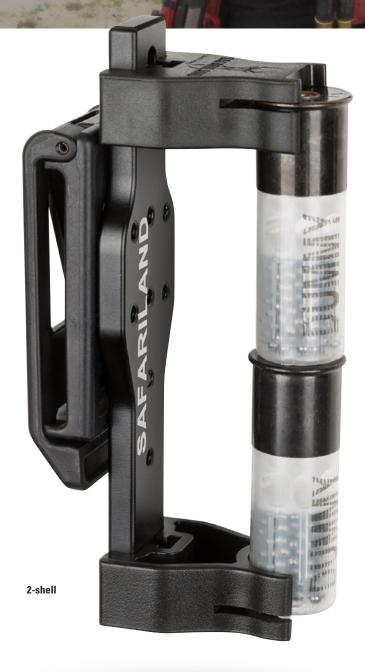

## **086 SHOTGUN SHELL HOLDER**

Three-Gun competition is all about the reloads. And in the heat of action, speed plus security — two Safariland® specialties — are crucial. The 086 Shotgun Shell Holder is available in 4 sizes to hold 2, 4, 6 or 8 shells and features a unique retaining plate to keep them from dislodging until needed. The lightweight aluminum assembly is adjustable for individual ride height and cant angle requirements. Available in Black and Red, the 086 Shotgun Shell Holder is compatible with the ELS 34 Locking Fork, ELS 34 & ELS 35 Fork/Receiver Plate or 745BL Belt Clip.

## **FEATURES**

- Available in 4 sizes to hold 2, 4, 6 or 8, 12-gauge shotgun shells
- Unique retaining plate keeps the shotgun shells from dislodging, and are quickly removed a few at a time or all at once
- Sturdy aluminum back plate allows for ride height and cant adjustments
- Available with the ELS 34 Locking Fork, ELS 34 & ELS 35 Fork/ Receiver Plate or 744BL Belt Clip
- Available in Black and Red