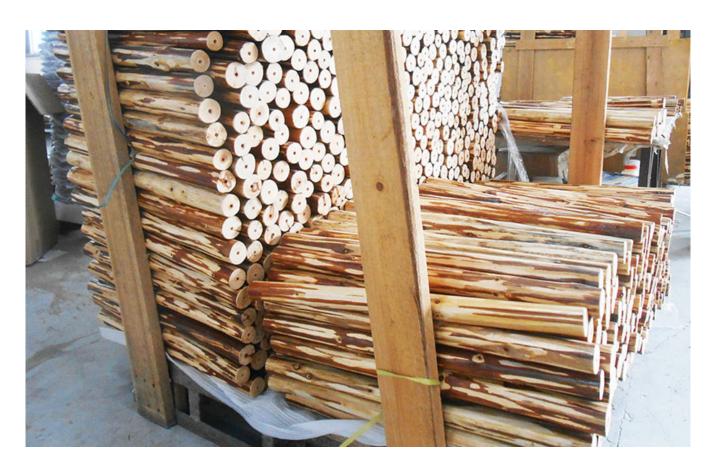

## **OUR WOOD**

Our wood is hand selected using only the highest grade of pine conducive to our manufacturing process. The selected wood is air-dried for 8 to 12 months then kiln dried for another 60 days. The logs are then tested with the state-of-the-art moisture meter to ensure optimum levels. Only after this lengthy, precise process can our logs be transformed into beautiful furnishings.