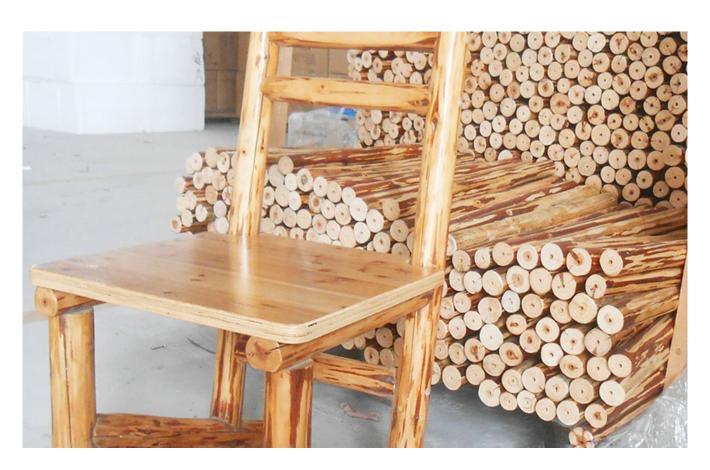

Rush Creek Creations strives to offer an extraordinary selection of affordable, high-quality handcrafted wood furnishings. Rush Creek Creations offers a variety of rustic furnishings including, Game Room Seating, Fishing Rod Holders, Bow and Gun Racks.

## A FOUR-STEP FINISH

A four-step finish application is the standard for all Rush Creek products. Our exclusive finishing process brings out the natural beauty and detail of the wood grain. We hand sand then apply a coat of clear primer to ensure the polyurethane adheres properly. This process is completed three times. In the final stage all wood is sanded once again, we then apply a professional grade sealer.