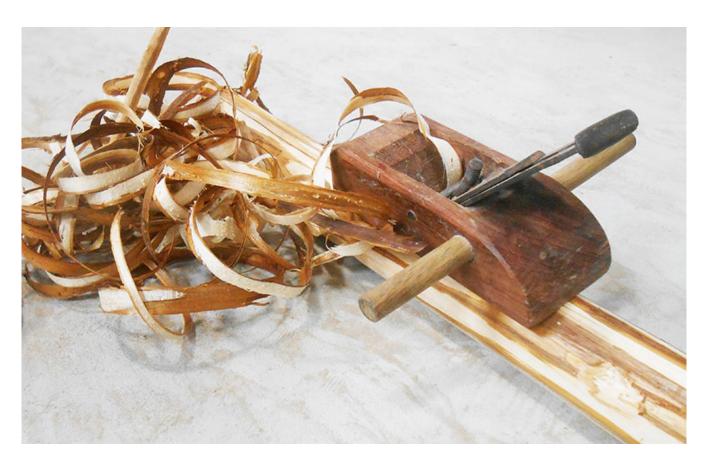

## THE CONSTRUCTION

The construction begins only after the wood has been approved for final production. We start by hand-stripping the bark of each log, skip-peeling. This process is completely done by hand with a drawknife so no two logs are alike. After each log has been crafted, the ends are fitted with quarter inch threads that require bolt fastening. Other joints are pre-assembled and fitted twice then expansion glue is applied for the tightest fit possible.