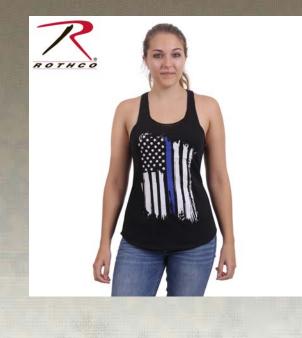

## Women Thin Blue Line Flag Racerback Tank Top

The Rothco Racerback Tank Top is made of a soft poly/cotton for comfort. A Thin Blue Line Flag is featured on the front, to show respect and support for Police and Law Enforcement Officials. This versatile tank top can be used as activewear or everyday wear and is pre-washed for a vintage look.