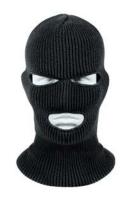

## Wintuck Acrylic Face Mask

Rothco's Wintuck Acrylic Face Mask is as warm as wool and made with a non-allergenic acrylic material and is U.S. Made. Great for extended protecting your face from the cold weather elements.

## **Specification**

| Property             | Value        |
|----------------------|--------------|
| Brand                | Wintuck      |
| UPC Label On Product | No           |
| Cold Weather         | Yes          |
| Gender / Age         | Adult        |
| Material             | Acrylic      |
| Material Specs       | 100% Acrylic |
| Weather              | Cold Weather |
| Product Origin       | USA          |
| Printable            | Yes          |
| Color                | Black        |
| Catalog page         | 116          |
|                      |              |