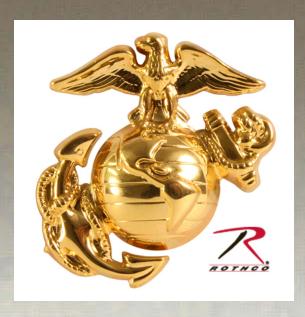

## **U.S.M.C.** Cap Pin

Rothco's U.S.M.C. Cap Pin is U.S. made and can be pinned on shirts, pants, bags, sweaters, hats, ect. The military pin features the Marine Corps emblem of the Eagle, Globe and Anchor. This insignia pin measures approximately 1 21/32" x 1 9/19" and has a mirror-like, polished finish. WARNING: This product contains a chemical known to the State of California to cause cancer, birth defects and other reproductive harm.