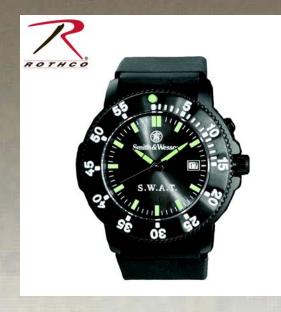

## Smith & Wesson S.W.A.T. Watch

The Smith & Wesson S.W.A.T. Watch is bold in style and features a round black face with Smith & Wesson logo and a stylish leather strap. This watch features precision quartz Japanese movement and includes a glow in the dark back with hands to show the hours, minutes and seconds, date display, tough stainless steel case for impact resistance and reliability, and a scratch resistant hardened mineral glass crystal that protects the dial. The watch is also water resistant up to 30 meters.

## **Specification**

| Property             | Value                                                        |
|----------------------|--------------------------------------------------------------|
| Brand                | Smith & Wesson                                               |
| Material Specs       | rubber wristband, alloy case and bezel, stainless steel back |
| Material             | Stainless Steel, Rubber                                      |
| Product Origin       | CHN                                                          |
| UPC Label On Product | Yes                                                          |
| Catalog page         | 162                                                          |