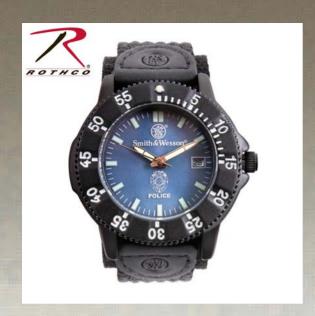

## **Smith & Wesson Police Watch**

Smith & Wesson's Police Watch is a high-quality tactical watch perfect for police duty. The watch features precision quartz Japanese movement, an electronic back glow for night time use, and is water resistant up to 30 meters. This tactical watch has a blue face on which you can read the time and date, a nylon strap and includes a long-lasting silver oxide battery.