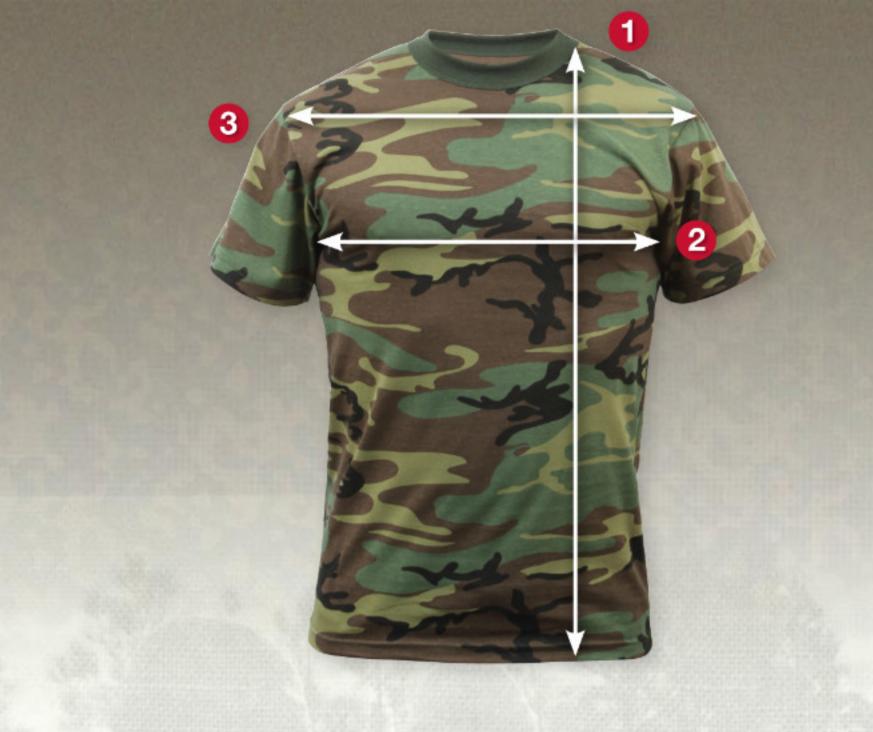

## **Rothco Product Size Chart**

Rothco's Short Sleeve Military T-Shirt Collection offers the best value in the industry! From classic camo patterns like Woodland Camo and ACU Digital to standard solids like Olive Drab and Desert Sand. Available in sizes XS – 8XL.

## **Short Sleeve Military T-Shirt Collection**

| Sizes | 1. Length (Inches) | 2. Chest (Inches) | 3. Shoulder Width (Inches) |
|-------|--------------------|-------------------|----------------------------|
| XS    | 24                 | 17 1/4            | 14 3/4                     |
| S     | 26 1/4             | 18 1/4            | 16 3/4                     |
| M     | 28 1/4             | 19                | 18 1/4                     |
| L     | 29 1/4             | 21                | 20 3/4                     |
| XL    | 30                 | 23                | 22 1/2                     |
| 2XL   | 31                 | 25 1/4            | 23 1/2                     |
| 3XL   | 32 1/4             | 27                | 24 1/2                     |
| 4XL   | 33 1/2             | 28 1/4            | 26 1/2                     |
| 5XL   | 35                 | 29 1/4            | 26 3/4                     |
| 6XL   | 35 3/4             | 30 1/4            | 27 1/2                     |
| 7XL   | 36                 | 31 1/4            | 28                         |
| 8XL   | 36 1/2             | 32 1/2            | 30                         |