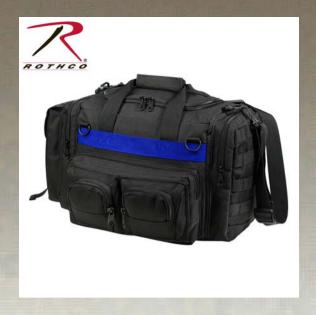

## Rothco Thin Blue Line Concealed Carry Bag

The Thin Blue Line is a symbol of respect and support for Police and Law Enforcement Officials; show your support with the Rothco's Thin Blue Line Concealed Carry Bag. This concealed carry shoulder bag is made from durable 600D polyester with PVC coating and polypropylene webbing. The tactical bag features carry handles, as well as an adjustable and removable shoulder strap and 2 front D-rings. Rothco's Thin Blue Line bag has optimal storage options, with a large main compartment, a large side pouch with flap and quick release buckle closure, a large side zippered pouch with exterior MOLLE attachments, 3 zippered pouches in front, and a rear zippered pouch with the loop side of a hook and loop for concealed carry attachment.