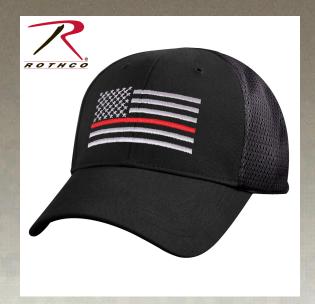

## Rothco Mesh Back Thin Red Line Tactical Cap

Breathable & Moisture Wicking; Rothco's Mesh Back Tactical Cap has been designed to keep you cool under pressure. The tactical cap features an embroidered Thin Red Line Flag. The Thin Red Line represents camaraderie and sacrifice of firefighters and first responders to fires and disasters. The baseball style cap features four polyester mesh panels and 2 reinforced air vent holes for the ultimate in ventilation and comfort.