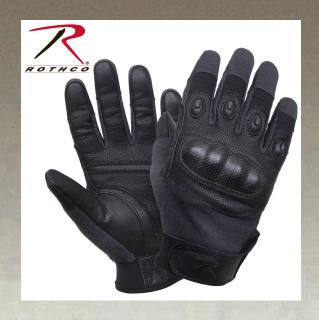

## Rothco's Carbon Fiber Hard Knuckle Cut/Fire Resistant Gloves

Rothco's Hard Knuckle Gloves have molded carbon fiber inserts surrounded by textured genuine leather for maximum shielding and impact protection to the knuckles. Cut and fire resistant aramid fabric provide these tactical gloves optimal protection without losing mobility. The military gloves have two layers of genuine leather palms, a smooth base layer, and a textured top layer. Neoprene adjustable hook and loop closure gives this pair of protective gloves a secure proper fit. These fire resistant gloves are a perfect addition to any law enforcement, military, or other first responder personnel.