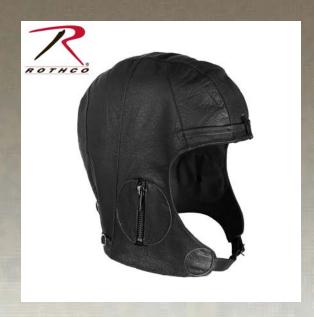

## Rothco WWII Style Leather Pilots Helmet

Fly back in time with Rothco's Vintage WWII Style Pilots Helmet, which features a soft goatskin leather outer shell, synthetic suede lining, covered ear vents with zippers, and adjustable leather straps on chin, forehead and back of the neck.

## **Specification**

| Property               | Value                                               |
|------------------------|-----------------------------------------------------|
| Brand                  | Rothco                                              |
| Color                  | Black, Brown                                        |
| Material Specs         | Goatskin Leather Outershell, Synthetic Suede Lining |
| Size Chart             | <u>Hats</u>                                         |
| UPC Label On Product   | Yes                                                 |
| Gender / Age           | Adult                                               |
| Material               | Leather, Goatskin                                   |
| Weather                | All Weather                                         |
| Closures And Fasteners | Straps                                              |
| Product Origin         | PAK                                                 |
| Printable              | No                                                  |
| Catalog page           | 121                                                 |