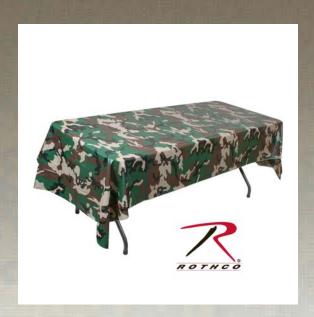

## **Rothco Woodland Camo Tablecloth**

Rothco's Woodland Camo Tablecloth is a plastic, multi-use tablecloth. The woodland camouflage designed tablecloth measures 108" x 54", making it perfect for picnics, barbecues, birthdays or any other type of gathering with family and friends. WARNING: This product contains a chemical known to the State of California to cause cancer, birth defects and other reproductive harm.