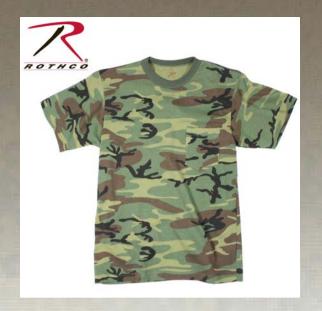

## Rothco Woodland Camo T-Shirt w/ Pocket

Poly/Cotton , With Pocket , Woodland Camo , Sizes S - 3XL

## **Specification**

| Property             | Value                                           |
|----------------------|-------------------------------------------------|
| Printing Specs       | Suggestions for Printing on Camouflage T-Shirts |
| Brand                | Rothco                                          |
| Size Chart           | Short Sleeve Military T-Shirt                   |
| UPC Label On Product | No                                              |
| Dimensions           | C: 17.5 - 26 S: 16 - 25.25 L: 26.25 - 32        |
| Gender / Age         | Adult                                           |
| Material             | Cotton, Polyester                               |
| Material Specs       | 60% Cotton, 40 % polyester                      |
| Weather              | All Weather                                     |
| Product Origin       | CHN                                             |
| Printable            | Yes                                             |
| Catalog page         | 69                                              |