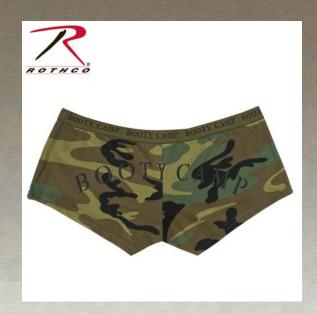

## Rothco Woodland Camo "Booty Camp" Booty Shorts & Tank Top

Underwear / Lounging Item, Inchesbooty Camp Inches Lettering Printed On Rear Of Booty Shorts , Matching camo tank top also sold