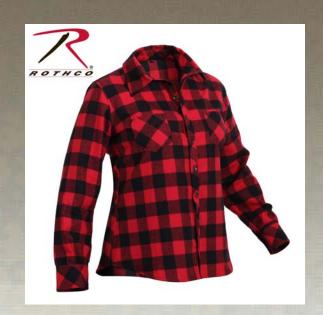

## **Rothco Womens Plaid Flannel Shirt**

Rothco Women's Plaid Flannel Shirt offers the same quality as our standard flannel shirts with a tapered cut tailored to women. with a smaller plaid pattern. The 6oz 100% cotton plaid shirt features 8 buttons on the front, 2 buttons of each cuff, and 2 double neddle stitched chest pockets.