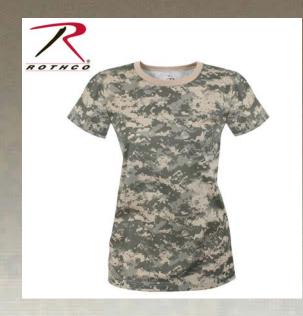

## Rothco Womens Long Length Camo T-Shirt

Rothco's Long Length Camo T-Shirt for women feature a new longer length style shirt that extends past the waist. The camo shirts are available in sizes XS - 2XL with a tagless label and are great for screen-printing!