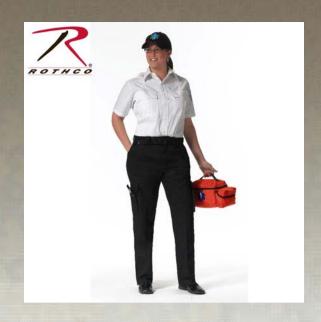

## **Rothco Women's EMT Pants**

Rothco's Women EMT Pants have been designed specifically for women and feature an expandable stretch waistband, a convenient zipper fly, low waist and hook and bar closure for a secure fastening. Rothco's Women's EMT Pants feature 9 pockets including slot pockets for scissors, flashlights and additional medical equipment. These paramedic pants are made from a polyester/cotton blend for ultimate durability and comfort.