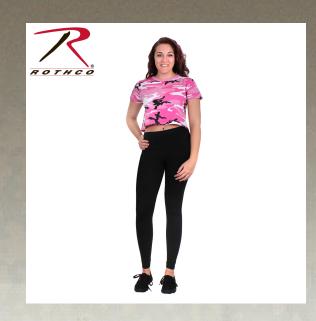

## **Rothco Women's Camo Crop Top**

The classic camo top from Rothco has a new look! Rothco's Camo Crop Top offers a modern fit with a shortened body. The camouflage crop top is made of a comfortable 60% cotton and 40% polyester blend and features a ribbed crew neck collar and a tag-less label for added comfort. This camo crop is also machine washable and comes in a variety of camouflage designs.