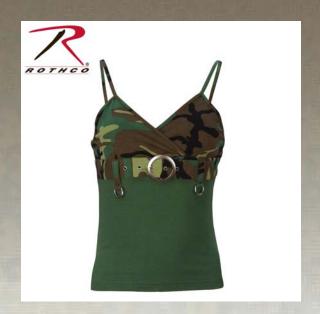

## Rothco Womens 2-Tone Tank Top w/ Buckle

Spaghetti Strap Top , 100% Cotton , Decorative Front Buckle

## **Specification**

| Property             | Value                                                                                                                                                                                                              |
|----------------------|--------------------------------------------------------------------------------------------------------------------------------------------------------------------------------------------------------------------|
| Brand                | Rothco                                                                                                                                                                                                             |
| Material Specs       | 100% Cotton                                                                                                                                                                                                        |
| UPC Label On Product | No                                                                                                                                                                                                                 |
| Dimensions           | xs- back 12 1/4 inches chest 26.5 inches small back 12 1/4 inches chest 28 .5 inches medium 12 1/4 inches chest 31.5 inches large back 12 1/4 inches chest 33 3/4 inches xlarge back 12 1/4 inches chest 36 inches |
| Material             | Cotton                                                                                                                                                                                                             |
| Components           | buckle                                                                                                                                                                                                             |
| Product Origin       | CHN                                                                                                                                                                                                                |
| Printable            | Yes                                                                                                                                                                                                                |
| Catalog page         | 0                                                                                                                                                                                                                  |