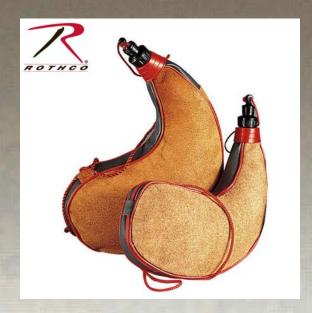

## **Rothco Wine Bota**

**Top Quality Goatskin Heavy Latex Lining Leakproof Screw Cap** 

## Specification

**Catalog page** 

| Property             | Value                                                                                                                                  |
|----------------------|----------------------------------------------------------------------------------------------------------------------------------------|
| Brand                | Rothco                                                                                                                                 |
| Volume               | 1 Liter                                                                                                                                |
| Material             | Goatskin                                                                                                                               |
| Material Specs       | goatskin                                                                                                                               |
| Product Origin       | CHN                                                                                                                                    |
| No. In Master Carton | 72                                                                                                                                     |
| UPC Label On Product | No                                                                                                                                     |
| California Prop 65   | WARNING: This product contains a chemical known to the State of California to cause cancer, birth defects and other reproductive harm. |