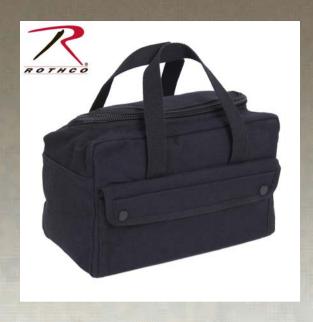

## Rothco Wide Mouth Mechanics Tool Bag

Rothco's Wide Mouth Mechanics Tool bag features a U-shape zipper design that gives you greater access to the inside of your bag. Inspired by the classic military mechanics tool bag the bag is made with a durable heavyweight cotton canvas with a U-shaped nylon zipper pull. The tool bag features 8 inside tool organization pockets and 2 outside snap pockets, great for organizing your tools, first-aid supplies, or tactical gear.

## **Specification**

| Property               | Value              |
|------------------------|--------------------|
| Material               | Canvas             |
| Closures And Fasteners | Zipper, Snaps      |
| Dimensions             | 11" x 7" x 6"      |
| Brand                  | Rothco             |
| Material Specs         | Heavyweight Canvas |
| UPC Label On Product   | Yes                |
| Product Origin         | IND                |
| Catalog page           | 303                |