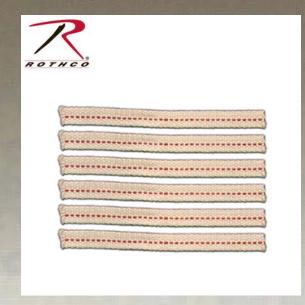

## **Rothco Wick For Kerosene Lanterns**

Rothco Kerosene Lantern Replacement Wicks, Individual Wick Measures: 6inches Long By 1/2 Inch Wide, Packed 12 Per Poly Bag, Priced Per Piece, Can Be Used With The Following Rothco Kerosene Lanterns: #740 - Rothco Kerosene Lantern - Red / 12", #840 - Rothco Kerosene Lantern - Red / 7", #845 - Rothco Kerosene Lantern - Black / 12" WARNING: This product contains a chemical known to the State of California to cause cancer, birth defects and other reproductive harm.