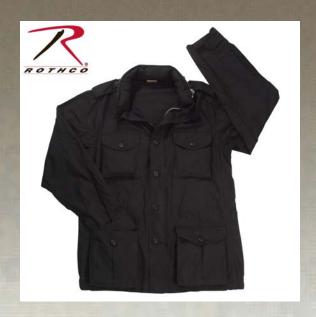

## Rothco Vintage Lightweight M-65 Field Jacket

Rothco's Vintage Lightweight M-65 jacket is made with a super soft, washed 100% cotton fabric for that authentic vintage look and feel. The M-65 features four pockets with button flap closures, front zipper & button up storm flap, concealed hood, and drawstring in the mid-waist area and bottom hem of the field jacket to adjust the fit.