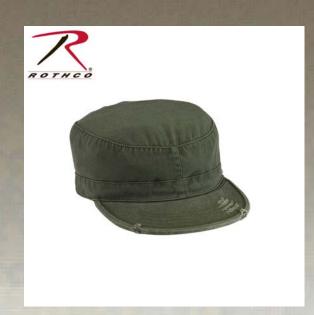

## **Rothco Solid Vintage Fatigue Cap**

Rothco's Vintage Military Fatigue Caps are inspired by the classic military uniform fatigue cap dating back to the 1960's. The vintage military hat features a washed-out cotton/poly fabric. Additional camouflage fatigue cap styles available.