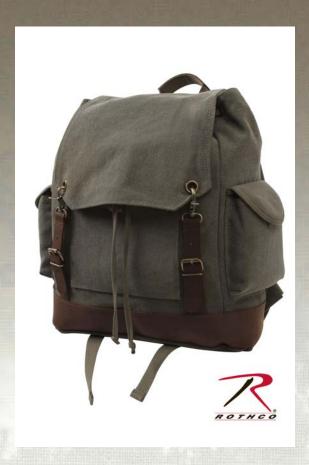

## **Rothco Vintage Expedition Rucksack**

Rothco Vintage Expedition Rucksack is a heavy weight washed cotton canvas rucksack with a large main compartment, a front pocket, and two side pockets. The vintage rucksack features leather accents, buckle straps, a drawstring closure, and adjustable padded shoulder straps. This canvas bag measures 16.25" x 13.50" x 5.25".