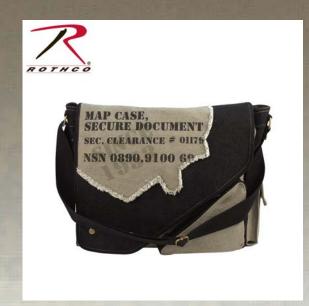

## **Rothco Vintage Canvas Two-Tone Imprinted Map Bag**

Vintage Canvas 2-tone Imprinted, Soft Washed Canvas imprinted Map bag, Large Main **Compartment With Zipper Closure, Inside** Zippered Pocket, Side Snap Pocket, Front **Zippered Pocket, 2 Outside Pockets** 

## **Specification**

| Property               | Value                       |
|------------------------|-----------------------------|
| Brand                  | Rothco                      |
| Material Specs         | Washed Cotton Canvas        |
| UPC Label On Product   | Yes                         |
| Dimensions             | 15" X 14" X 4" ,            |
| Material               | Cotton                      |
| Pockets                | 4                           |
| Closures And Fasteners | Zipper                      |
| Components             | Adjustable Shoulder Strap , |
| Product Origin         | IND                         |
| Printable              | Yes                         |
| Catalog page           | 314                         |