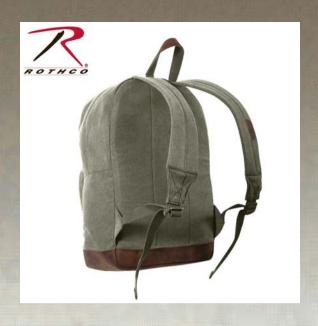

## Rothco Vintage Canvas Teardrop Backpack With Leather Accents

Rothco's Vintage Canvas Teardrop Backpack withLeather Accents features a Brown Leather Bottom, Top Carry Handle-brown Leather, Interior Cell Phone Pocket And Cushioned Section Perfect For Laptop, Front Zippered Pouch With Exterior Zippered Pocket, Small Top Zippered Pouch.

## **Specification**

| Property               | Value                                                                      |
|------------------------|----------------------------------------------------------------------------|
| Brand                  | Rothco                                                                     |
| Material               | Leather, Canvas                                                            |
| Material Specs         | canvas with leather accents                                                |
| Dimensions             | 5.5" x 13" x 17", 5.5" x 13" x 17"                                         |
| Product Origin         | IND                                                                        |
| No. In Master Carton   | 12                                                                         |
| Closures And Fasteners | Zipper                                                                     |
| Components             | adjustable shoulder strap, top carry handle, padded compartment for laptop |
| UPC Label On Product   | Yes                                                                        |
| Catalog page           | 310                                                                        |