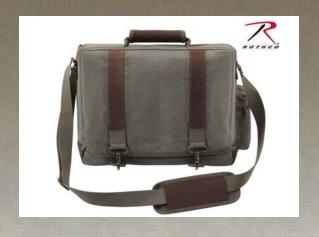

## Rothco Vintage Canvas Pathfinder Laptop Bag With Leather Accents

Rothco's Vintage Canvas Pathfinder Laptop Bag features a heavyweight washed canvas, front and back zippered pockets, 2 side pockets w/ hook and loop closures, 2 side zippered pockets, a large main compartment with inside zippered pouch and padded sleeve with strap for laptop, brown trim bottom and accents and 2 antique brass closures.