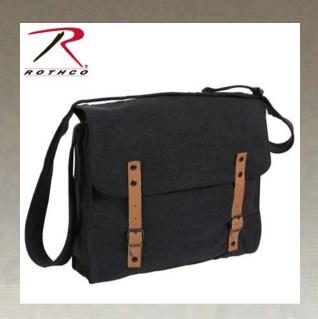

## **Rothco Vintage Canvas Medic Bag**

Rothco's Vintage Canvas Medic Bag is constructed of a durable yet soft washed cotton canvas. This classic military style shoulder bag features a large main compartment with flap and leather strap closures, which is perfect for storing your gear and keeping them secure. The shoulder strap is fully adjustable as well. The 100% cotton canvas bag measures 2 1/2" x 11" x 3 1/2"