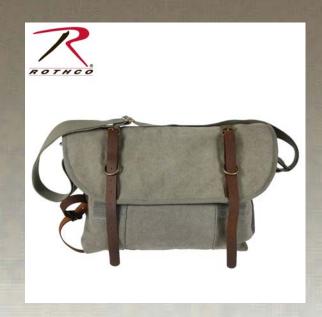

## Rothco Vintage Canvas Explorer Shoulder Bag w/ Leather Accents

Rothco's Vintage Canvas Explorer Shoulder Bag Consists Of A Large Main Compartment With 2 Small Pouches And Inner Zippered Pocket, Front Outer Pocket With Hook And Loop Closure, Front Flap With Hook And Loop Closure & Leather Strap Closure, Large Rear Zippered Pocket, Leather Zipper Pulls, And Antique Brass Hardware.