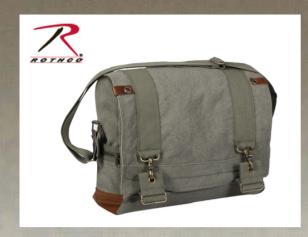

## Rothco Vintage Canvas B-15 Pilot Messenger Bag

Rothco's Vintage Canvas B-15 Pilot Messenger Bag features a heavyweight washed canvas with front and back zippered pockets, 2 side pockets with hook & loop closures and 2 side zippered pockets. The messenger bag also features brass hardware with clips.