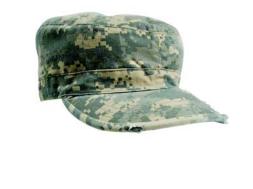

## **Rothco Vintage Camo Fatigue Caps**

Rothco's Vintage Camouflage Fatigue Caps are inspired by the classic military uniform fatigue cap dating back to the 1960's. The vintage camo hat features a washed-out cotton/poly fabric available in several camo patterns.