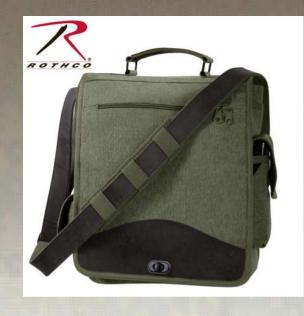

## **Rothco Vintage M-51 Engineers Bag**

Rothco Vintage M-51 Engineers Bag features washed leather accents, heavyweight canvas, antique hardware, real brown leather on the front flap, top handle on one side of the canvas shoulder strap.

## **Specification**

| Property             | Value                                                                                                                                        |
|----------------------|----------------------------------------------------------------------------------------------------------------------------------------------|
| Brand                | Rothco                                                                                                                                       |
| Material Specs       | washed canvas with leather and brass accents                                                                                                 |
| Material             | Brass, Canvas, Leather                                                                                                                       |
| UPC Label On Product | Yes                                                                                                                                          |
| California Prop 65   | WARNING: This product contains a chemical<br>known to the State of California to cause cancer,<br>birth defects and other reproductive harm. |
| Dimensions           | 12 inches X 14 inches X 5 3/4 inches                                                                                                         |
| Product Origin       | IND                                                                                                                                          |
| Color                | Olive Drab, Black                                                                                                                            |
| Length               | 12 Inches                                                                                                                                    |
| Catalog page         | 321                                                                                                                                          |
|                      |                                                                                                                                              |