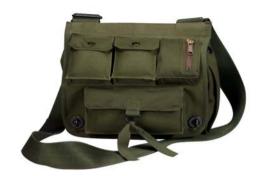

## Rothco Venturer Survivor Shoulder Bag

Rothco's Venturer Survivor Shoulder Bag features a heavyweight Canvas outer and water repellent Nylon interior, a heavy duty adjustable canvas strap and GI latching buckle. The bag also features 2 internal compartments with 4 additional organizational pockets, a rear pocket, side phone pouch and 4 flip up front pouches. The bag measures 10" x 11" x 5" with a 54" fully extended shoulder strap.

## **Specification**

| Property             | Value                                                    |
|----------------------|----------------------------------------------------------|
| Dimensions           | 10" x 11" x 5"                                           |
| Material             | Nylon, Cotton, Canvas                                    |
| Brand                | Rothco                                                   |
| Product Origin       | IND                                                      |
| Material Specs       | Heavyweight Canvas Outer, Water Repellent Nylon<br>Inner |
| UPC Label On Product | Yes                                                      |
| Catalog page         | 322                                                      |