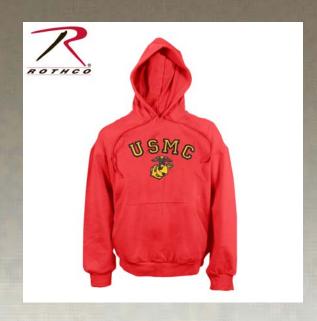

## Rothco USMC Globe & Anchor Pullover Hooded Sweatshirt

Fleece-lined, Drawstring Hood, Elastic Wrist Cuffs, front pouch pocket, Officially Licensed By the United States Marine Corps.

## **Specification**

| Property             | Value                                                          |
|----------------------|----------------------------------------------------------------|
| Brand                | Rothco                                                         |
| Product Origin       | HON                                                            |
| UPC Label On Product | No                                                             |
| Licensed             | Officially Licensed Product of the United States Marine Corps. |
| Color                | Red                                                            |
| Gender / Age         | Adult                                                          |
| Material             | Cotton, Polyester                                              |
| Material Specs       | 60% Cotton, 40% Polyester                                      |
| Weather              | Cold Weather                                                   |
| Pockets              | 2                                                              |
| Printable            | Yes                                                            |
| Catalog page         | 73                                                             |