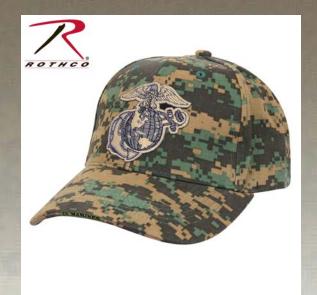

## Rothco USMC Globe & Anchor Low Profile Insignia Cap

Rothco's Deluxe USMC Globe & Anchor Low Pro Insignia Cap is constructed with a comfortable 100% brushed cotton twill material. The USMC hat features a raised 3-D embroidered insignia on the front panel, sandwich bill, and strap. The hat is fully adjustable with a hook & loop closure. Officially Licensed by the United States Marine Corps.