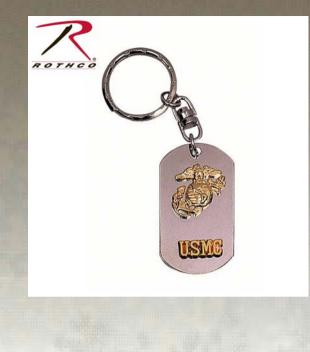

## **Rothco USMC Dog Tag Key Chain**

Rothco's USMC Dog Tag Key Chain features the USMC Crest on a durable stainless steel dog tag with an easy to use attached key ring. USMC and the Marines globe and anchor logo is printed on the front of the dog tag in gold lettering. This USMC key chain is a simple way to show off your Marine Corps pride and makes for a perfect gift or accessory.