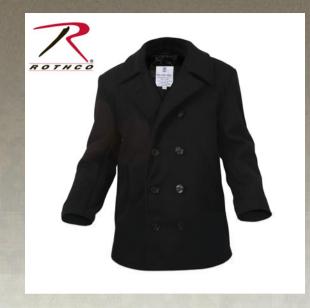

## **Rothco US Navy Type Pea Coat**

Rothcos U.S. Navy Type Wool Peacoat features a 29oz. Wool blend, quilted Nylon liner, 10 button front, center vent in lower back, 2 outside pockets and 1 inside pocket. This Peacoat will certainly keep you warm throughout the winter!

## **Specifications**

| Property               | Value                    |
|------------------------|--------------------------|
| Brand                  | Rothco                   |
| Material Specs         | 75% Wool / 25% Polyester |
| UPC Label On Product   | Yes                      |
| Gender / Age           | Adult                    |
| Material               | Wool, Polyester          |
| Weather                | Cold Weather             |
| Closures And Fasteners | Buttons                  |
| Product Origin         | IND                      |
| Printable              | Yes                      |
|                        |                          |