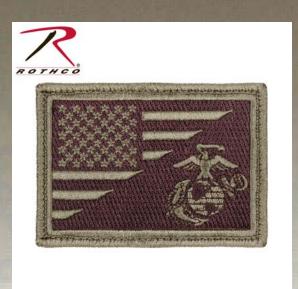

## Rothco US Flag / USMC Globe and Anchor Morale Patch

A morale patch featuring the classic United States Marine Corps logo with Globe and Anchor and the American Flag. Show off your pride for our USMC with this 3 3/8" x 2 3/8" patch. The nylon hook back allows the morale patch to easily attach to your favorite hat or tactical jacket.