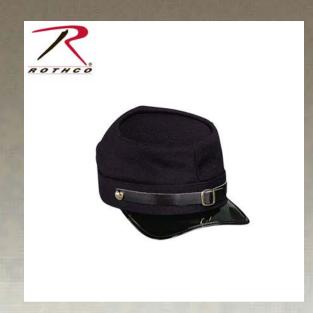

## **Rothco Union Army Civil War Kepi**

Rothco's Union Army Civil War Kepi is an identical replica to the actual civil war cap is made from a wool blend material. The Kepi style military hat is adjustable. WARNING: This product contains a chemical known to the State of California to cause cancer, birth defects and other reproductive harm.