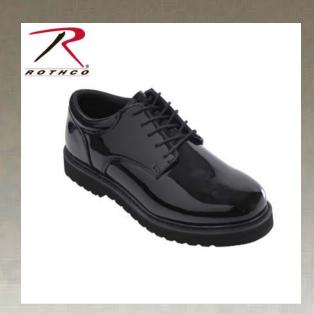

## **Rothco Uniform Oxford Work Sole**

Rothco Uniform Oxford Work Sole feature a mirror finish with easy care Poromeric uppers, oil resistant EVA sole, steel shank, Goodyear welt construction, lightweight, removable cushion insole, Available in Sizes: 5 to 13 regular (including ½ sizes), 7 to 13 wide widths (full sizes only). WARNING: This product contains a chemical known to the State of California to cause cancer, birth defects and other reproductive harm.